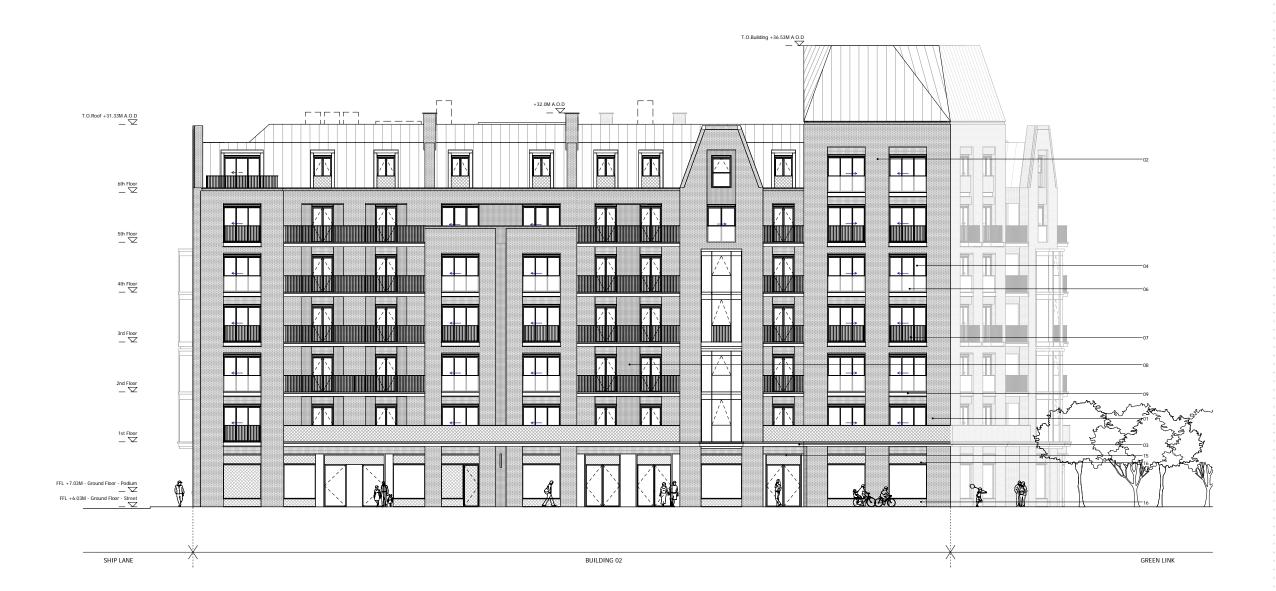

## KEY

- 01. BRICK WALLS

  2. METAL CLAD ROOF

  3. HORIZONTAL CONCRETE BAND

  4. CLEAR GLAZING WITH GREET PPC ALUMINIUM FRAMES

  55. CLEAR GLAZING WITH BRONZE ANODIZED ALUMINIUM FI

  56. CLEAR GLAZING WITH BRONZE ANODIZED ALUMINIUM FI

  57. METAL BRONZE AND FILE

  58. TEXTURED BRICK DETAIL

  59. PROFILE BOTAL CLADDING

  10. BRONZE ANODIZED ALUMINIUM PROFILE

  11. COLOUPED MOSAIC TILES

  12. CURTAIN WALL

  13. PRE-CAST CONCRETE CLADDING

  14. DECORATIVE FRIEZE

  15. FASCIA SIGNACE

  16. ANODIZED ALUMINIUM VENTILATION GRILLS

Date Check Rev

## **SQUIRE & PARTNERS**

The Department Store 248 Ferndale Road London SW9 8FR T: 020 7278 5555 F: 020 7239 0495

info@squireandpartners.com www.squireandpartners.com

Stag Brewery

Richmond

BUILDING 02 - PROPOSED SOUTH ELEVATION

16/01/18 NLe 16019 C645\_B02\_E\_S\_001