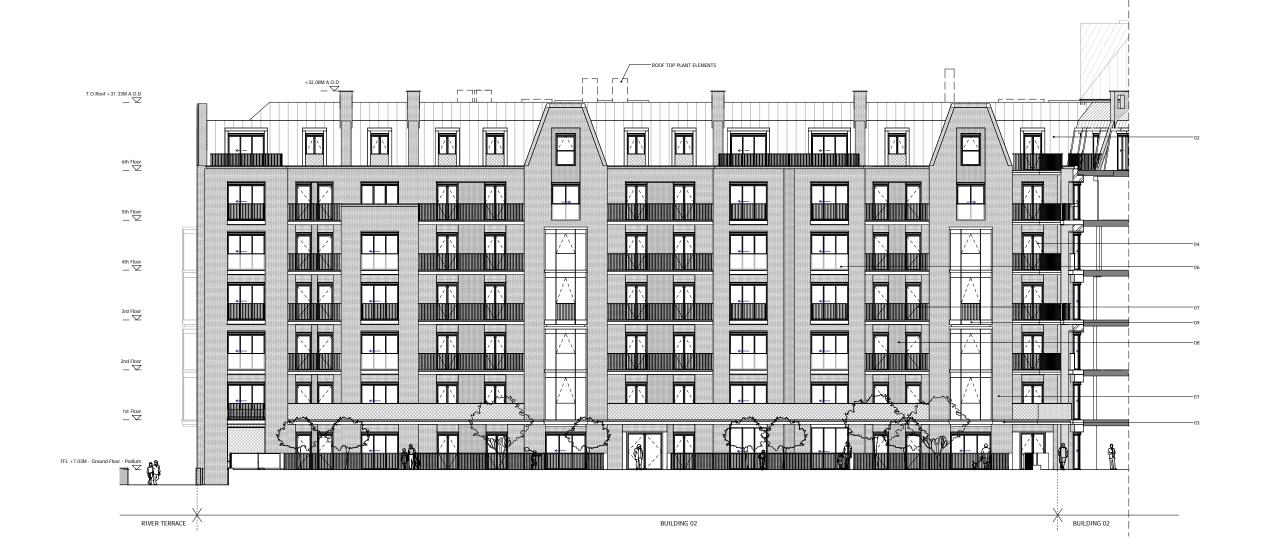

12.5 m

DO NOT SCALE FROM THIS DRAWING. ALL DIMENSION ON SITE. ALL OMISSIONS AND DISCREPANCIES TO BE REPORTED TO THE ARCHITECT IMMEDIATELY.

ALL RIGHTS RESERVED. THIS WORK IS COPYRIGHT AND CANNOT BE REPRODUCED OR COPIED OR MODIFIED IN ANY FORM OR BY MAY MEANS, GRAPHIC ELECTRONIC OR NECHANICAL, INCLUDING PHOTOCOPYING WITHOUT THE WRITTEN PERMISSION OF SOURCE AND PARTNERS ARCHITECTS.

## KEY

- 01. BRICK WALLS

  2. METAL CLAD ROOF

  3. HORIZONTAL CONCRETE BAND

  4. CLEAR GLAZING WITH GREET PPC ALUMINIUM FRAMES

  55. CLEAR GLAZING WITH BRONZE ANODIZED ALUMINIUM FI

  56. CLEAR GLAZING WITH BRONZE ANODIZED ALUMINIUM FI

  57. METAL BRONZE AND FILE

  58. TEXTURED BRICK DETAIL

  59. PROFILE BOTAL CLADDING

  10. BRONZE ANODIZED ALUMINIUM PROFILE

  11. COLOUPED MOSAIC TILES

  12. CURTAIN WALL

  13. PRE-CAST CONCRETE CLADDING

  14. DECORATIVE FRIEZE

  15. FASCIA SIGNACE

  16. ANODIZED ALUMINIUM VENTILATION GRILLS

Date Check Rev

## **SQUIRE & PARTNERS**

The Department Store 248 Ferndale Road London SW9 8FR T: 020 7278 5555 F: 020 7239 0495

info@squireandpartners.com www.squireandpartners.com

Stag Brewery

Richmond

BUILDING 02 - PROPOSED WEST

**ELEVATION 1** 

16/01/18 NLe 16019 C645\_B02\_E\_W\_001