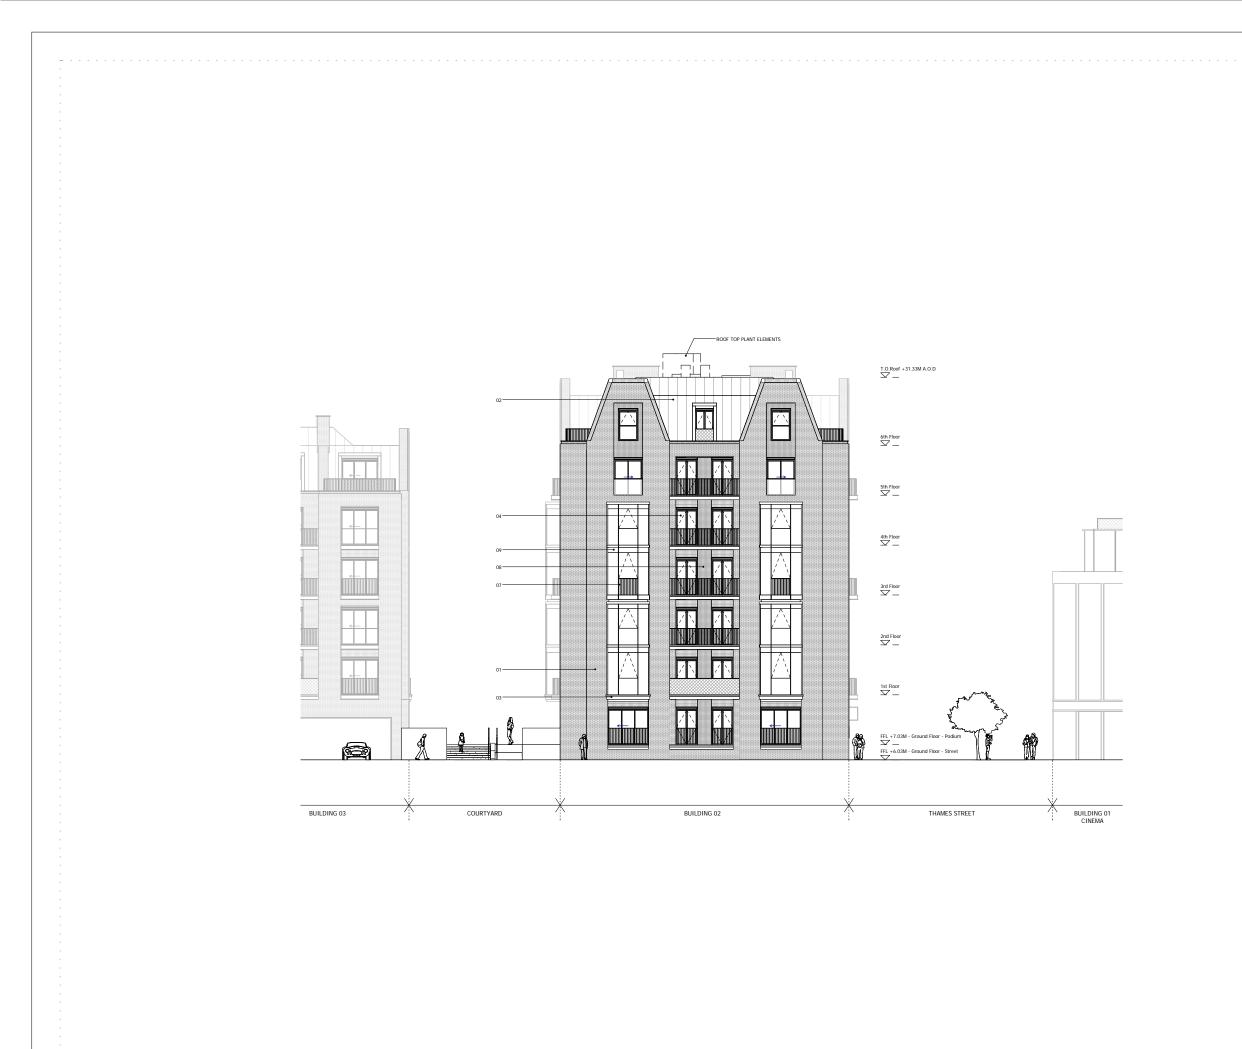

## Drawing

BUILDING 02 - PROPOSED WEST ELEVATION 2

| Drawn      | Date             | Scale                    |
|------------|------------------|--------------------------|
| NLe        | 16/01/18         | 1:125 @ A1<br>1:250 @ A3 |
| Job Number | Drawing number   | Revision                 |
| 16019      | C645_B02_E_W_002 | -                        |