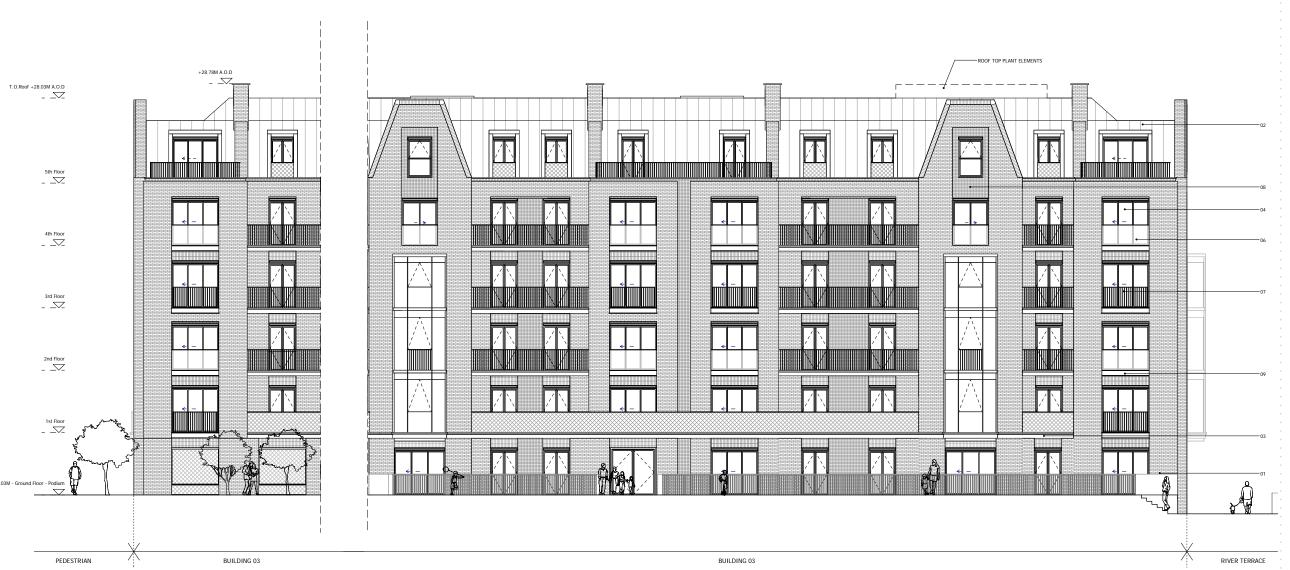

## KEY

- O1. BRICK WALLS

  22. METAL CLAD ROOF

  33. HORIZONTAL CONCRETE BAND

  43. CLEAR GLAZING WITH GREY PPC ALUMINIUM FRAMES

  55. CLEAR GLAZING WITH BRONZE ANODIZED ALUMINIUM FI

  66. GLASS BALUSTRADE

  67. METAL BALUSTRADE

  67. METAL BALUSTRADE

  68. PROFILE BOTAL CLADDING

  60. BRONZE ANODIZED ALUMINIUM PROFILE

  61. COLOURED MOSAIC TILES

  61. COLOURED MOSAIC TILES

  61. CREDIERS MOSAIC TILES

  62. CURTAIN WALL

  63. PRE-CAST CONCRETE CLADDING

  64. DECORATIVE FRIEZE

  65. FASCIA SIGNACE

  66. ANODIZED ALUMINIUM VENTULATION GRILLS

Date Check Rev

## **SQUIRE & PARTNERS**

The Department Store 248 Ferndale Road London SW9 8FR T: 020 7278 5555 F: 020 7239 0495

info@squireandpartners.com www.squireandpartners.com

Stag Brewery Richmond

BUILDING 03 - PROPOSED EAST

ELEVATION

16/01/18 NLe 16019 C645\_B03\_E\_E\_001