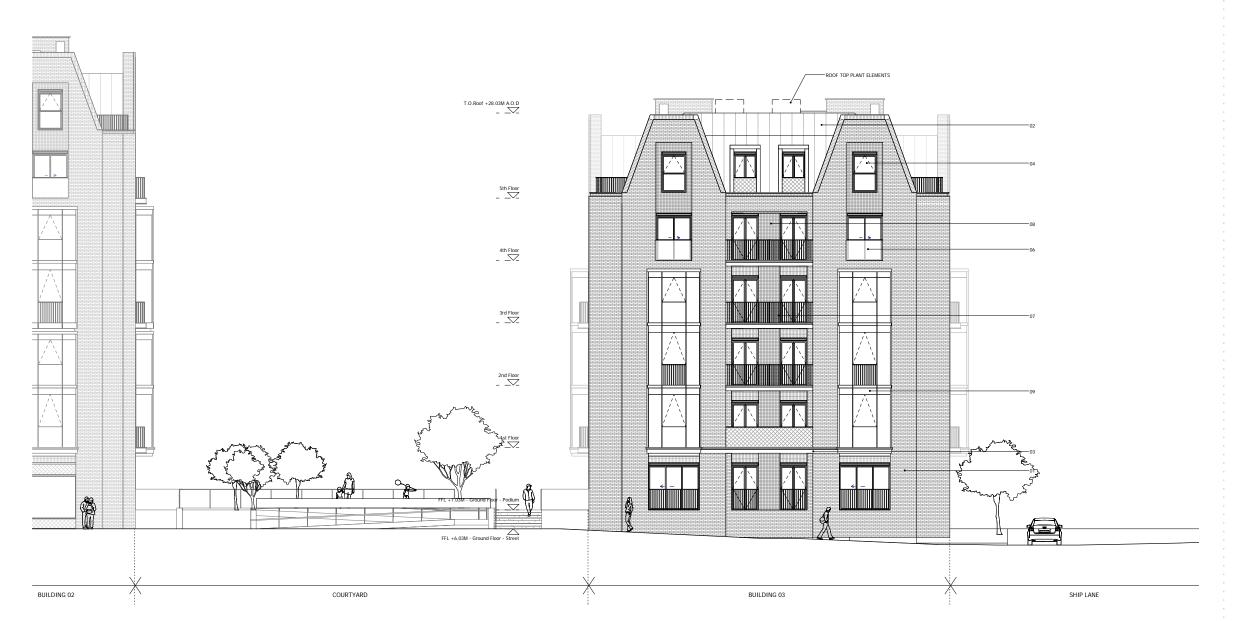

## KEY

01. BRICK WALLS
02. METAL CLAD ROOF
03. HORIZONTAL CONCRETE BAND
04. CLEAR GLAZING WITH GREET PPC ALUMINIUM FRAMES
05. CLEAR GLAZING WITH GRONZE ANODIZED ALUMINIUM FI
06. TEXTURED BRICK DETAIL
07. METAL BALUSTRADE
08. TEXTURED BRICK DETAIL
09. PROFILE DE METAL CLADDING
10. BRONZE ANODIZED ALUMINIUM PROFILE
11. COLOUPED MOSAIC TILES
12. CURTAIN WALL
13. PRE-CAST CONCRETE CLADDING
14. DECORATIVE FRIEZE
15. FASCIA SIGNAGE
16. ANODIZED ALUMINIUM VENTULATION GRILLS

## **SQUIRE & PARTNERS**

The Department Store 248 Ferndale Road London SW9 8FR T: 020 7278 5555 F: 020 7239 0495

info@squireandpartners.com www.squireandpartners.com

Stag Brewery

Richmond

BUILDING 03 - PROPOSED NORTH ELEVATION