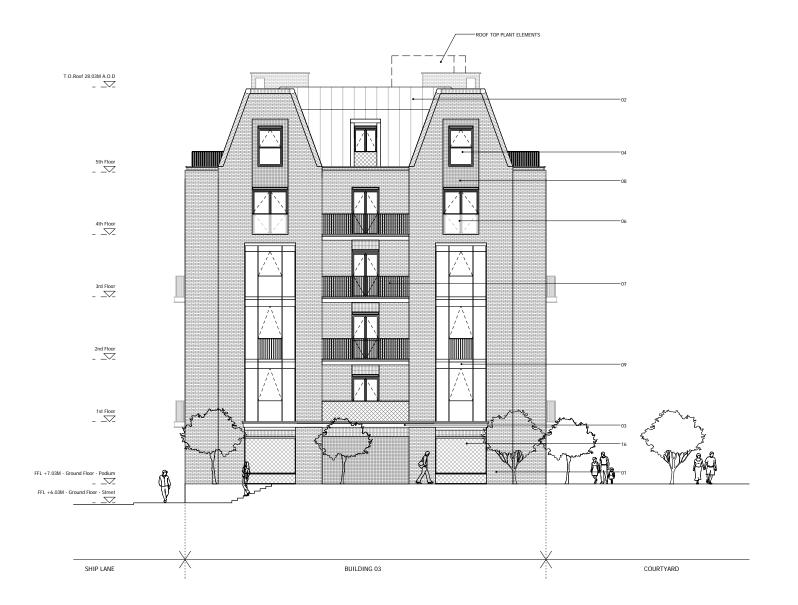

## KEY

- O1. BRICK WALLS

  O2. METAL CLAD ROOF

  O3. HORIZONTAL CONCRETE BAND

  O4. CLEAR GLAZING WITH GREY PPC ALUMINIUM FRAMES

  O5. CLEAR GLAZING WITH BRONZE ANDDIZED ALUMINIUM FRAMES

  O6. CLASS BALUSTRADE

  O8. TEXTURED BRICK DETAIL

  O9. PROFILE BUTAL CLADDING

  O9. PROFILE BUTAL CLADDING

  O1. BRONZE ANDDIZED ALUMINIUM PROFILE

  O1. COLOURED MOSAIC TIES

  O2. CURTAIN WALL

  O3. PRE-CREST CONCRETE CLADDING

  14. DECORATIVE FRIEZE

  15. FASCIA SIGNACE

  16. ANDDIZED ALUMINIUM VENTULATION GRILLS

Date Check Rev

## **SQUIRE & PARTNERS**

The Department Store 248 Ferndale Road London SW9 8FR T: 020 7278 5555 F: 020 7239 0495

info@squireandpartners.com www.squireandpartners.com

Stag Brewery Richmond

BUILDING 03 - PROPOSED SOUTH ELEVATION