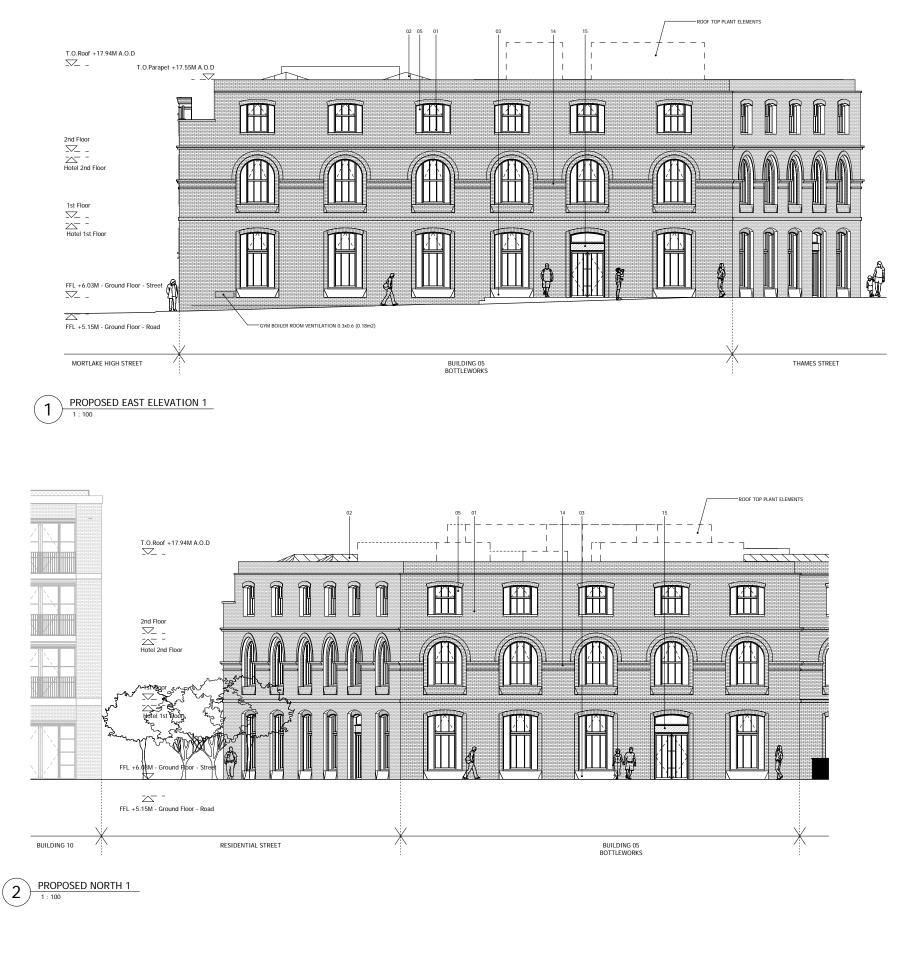

## Drawing

BUILDING 05 - PROPOSED EAST & NORTH ELEVATIONS

| Drawn      | Date             | Scale                    |
|------------|------------------|--------------------------|
| NLe        | 17/01/18         | 1:100 @ A1<br>1:200 @ A3 |
| Job Number | Drawing number   | Revision                 |
| 16019      | C645_B05_E_E_001 | -                        |