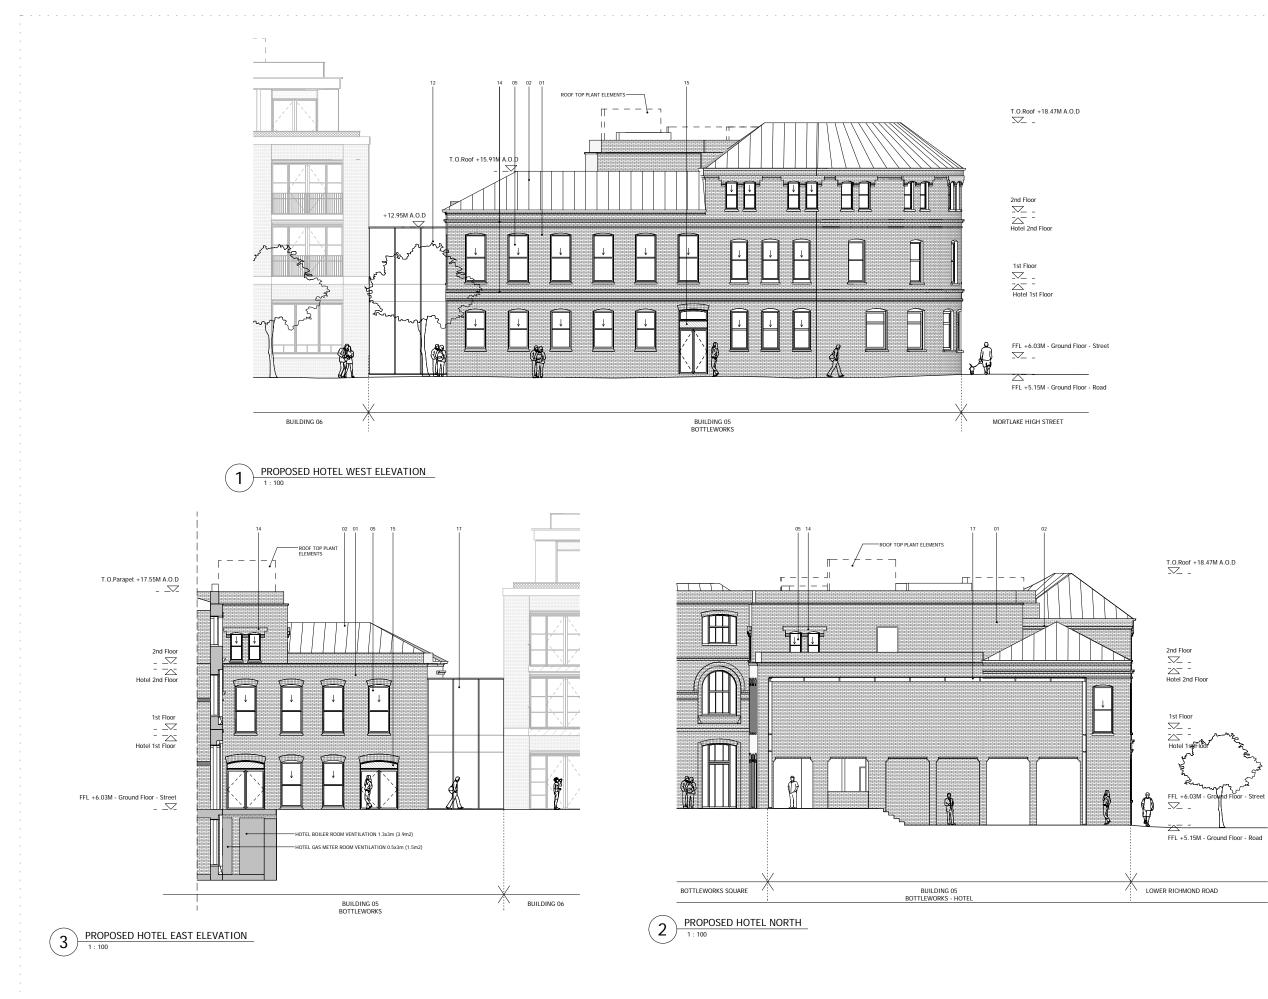

## Drawing

BUILDING 05 - PROPOSED HOTEL ELEVATIONS

| Drawn      | Date             | Scale                    |
|------------|------------------|--------------------------|
| NLe        | 17/01/18         | 1:100 @ A1<br>1:200 @ A3 |
| Job Number | Drawing number   | Revision                 |
| 16019      | C645_B05_E_H_001 | -                        |