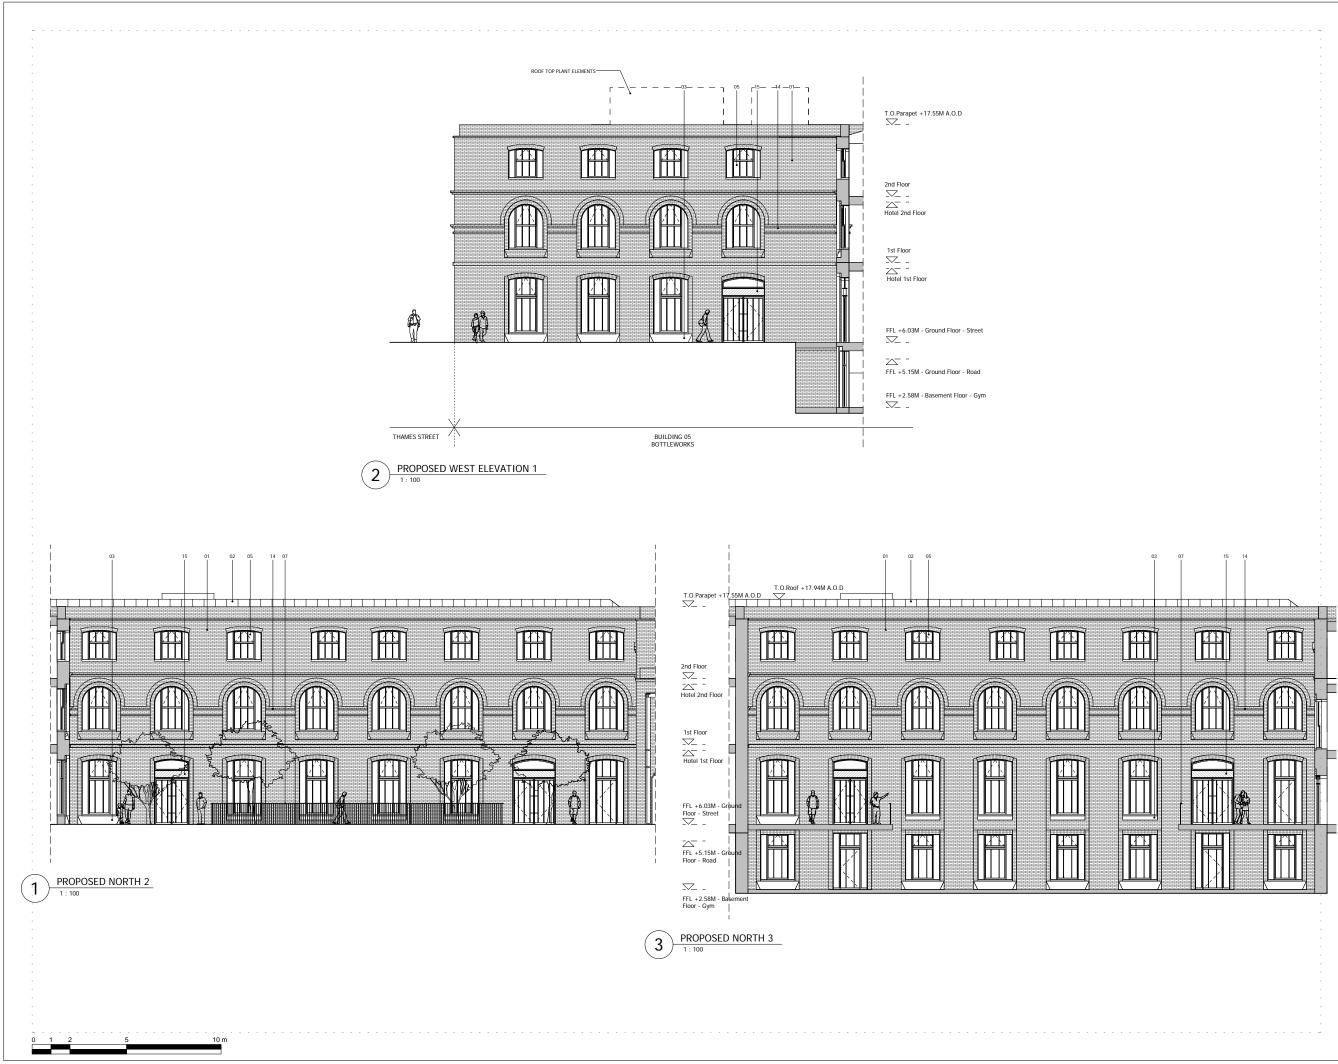

## Drawing

BUILDING 05 - PROPOSED NORTH & WEST ELEVATIONS

| Drawn      | Date             | Scale                    |
|------------|------------------|--------------------------|
| NLe        | 17/01/18         | 1:100 @ A1<br>1:200 @ A3 |
| Job Number | Drawing number   | Revision                 |
| 16019      | C645_B05_E_N_001 | -                        |