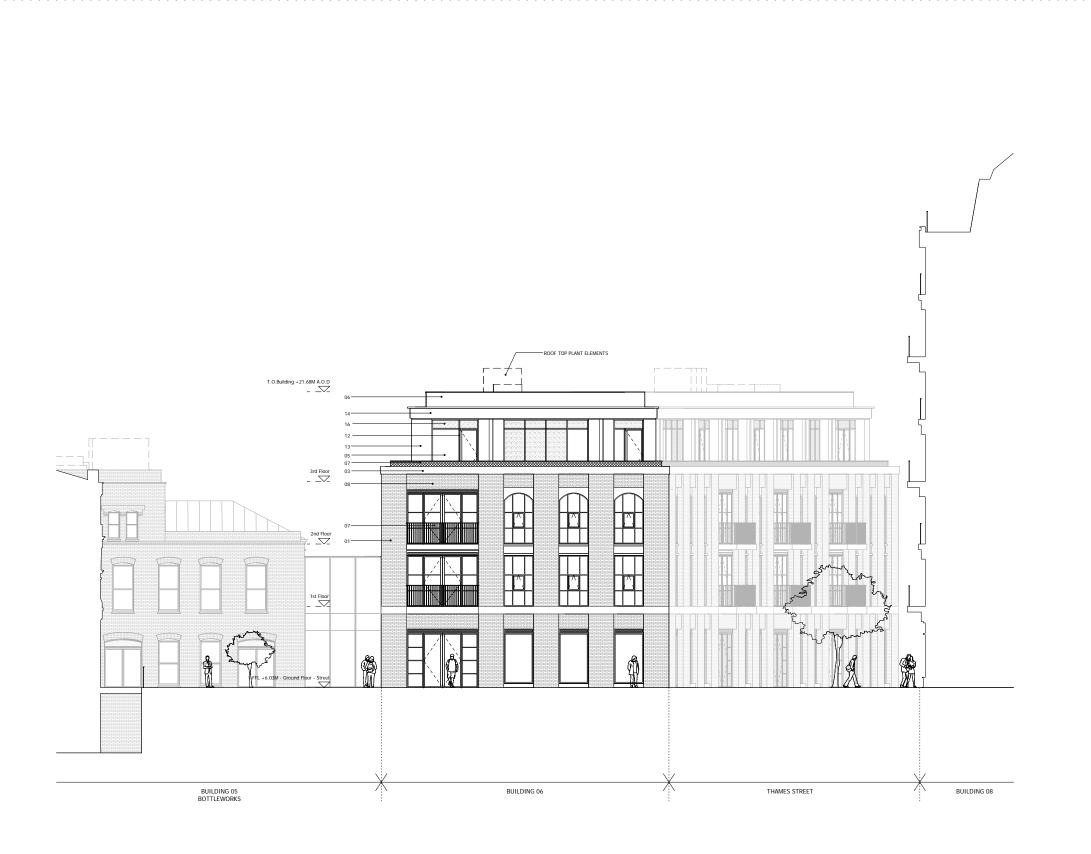

## **SQUIRE & PARTNERS**

The Department Store 248 Ferndale Road London SW9 8FR T: 020 7278 5555 F: 020 7239 0495

info@squireandpartners.com www.squireandpartners.com

Stag Brewery

Richmond

BUILDING 06 - PROPOSED EAST ELEVATION

## KEY

- OL BRICK WALLS

  11. BRICK WALLS

  22. METAL CLAD ROOF

  24. METAL CLAD ROOF

  25. METAL CLAD ROOF

  26. CLEAR GLAZING WITH GREY PPC. ALIMINIUM FRAMES

  26. CLEAR GLAZING WITH GROYZE ANODIZED ALIMINIUM FR

  26. GLASS BALUSTRADE

  27. METAL BALUSTRADE

  28. TEXTURED BRICK DETAIL

  29. PROFILED METAL CLADDING

  10. BROWZE ANODIZED ALIMINIUM PROFILE

  11. COLOURED MOSAIC TILES

  12. PRE-CAST CONGERTE CLADDING

  14. DECORATIVE FRIEZE

  15. FASCIA SIGNAGE

  16. OBSCURE GLAZING

  17. ANODIZED ALIMINIUM VENTILATION GRILLS

Date Check Rev