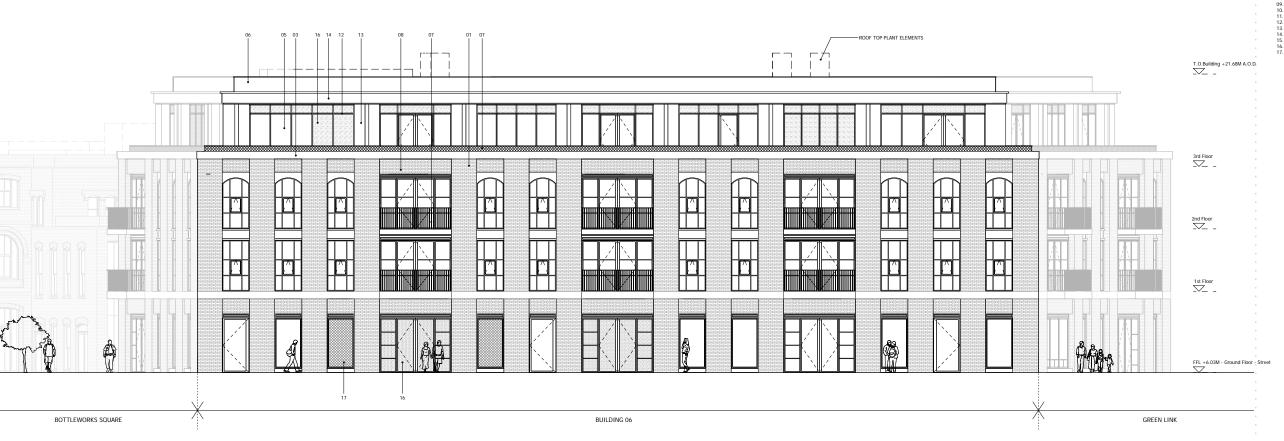

## KEY

- O1. BRICK WALLS

  22. METAL CLAD ROOF

  33. MONIZONITAL CONCRETE BAND

  34. MONIZONITAL CONCRETE BAND

  35. CLEAR GLAZING WITH BRONZE ANODIZED ALUMINIUM FRAMES

  36. CLEAR GLAZING WITH BRONZE ANODIZED ALUMINIUM FRAMES

  36. ELEAS BALUSTRADE

  38. TEXTURED BRICK DETAIL

  39. PROFILED METAL CLADDING

  10. BRONZE ANODIZED ALUMINIUM PROFILE

  11. COLOURED MOSALC TILES

  12. PRE-CAST CONCRETE CLADDING

  14. DECORATIVE FRIEZE

  15. FASCIA SIGNAGE

  16. DRSCURE GLAZING

  17. ANODIZED ALUMINIUM VENTILATION GRILLS

Date Check Rev

## **SQUIRE & PARTNERS**

The Department Store 248 Ferndale Road London SW9 8FR T: 020 7278 5555 F: 020 7239 0495

info@squireandpartners.com www.squireandpartners.com

Stag Brewery

Richmond

BUILDING 06 - PROPOSED NORTH ELEVATION