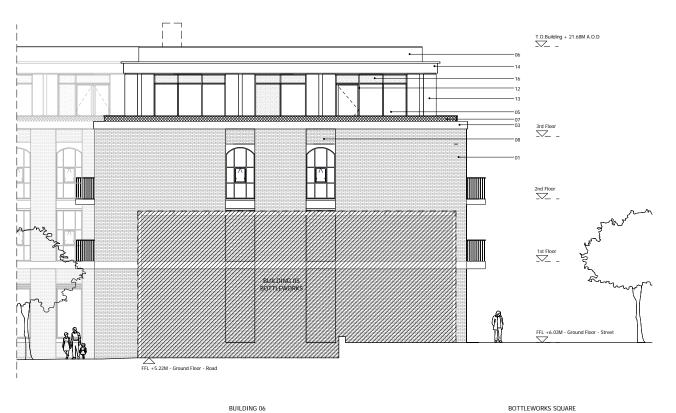

10 m

BOTTLEWORKS SQUARE

Drawing

BUILDING 06 - PROPOSED SOUTH ELEVATION 02

| Drawn      | Date             | Scale                    |
|------------|------------------|--------------------------|
| NLe        | 17/01/18         | 1:100 @ A1<br>1:200 @ A3 |
| Job Number | Drawing number   | Revision                 |
| 16019      | C645_B06_E_S_002 | -                        |