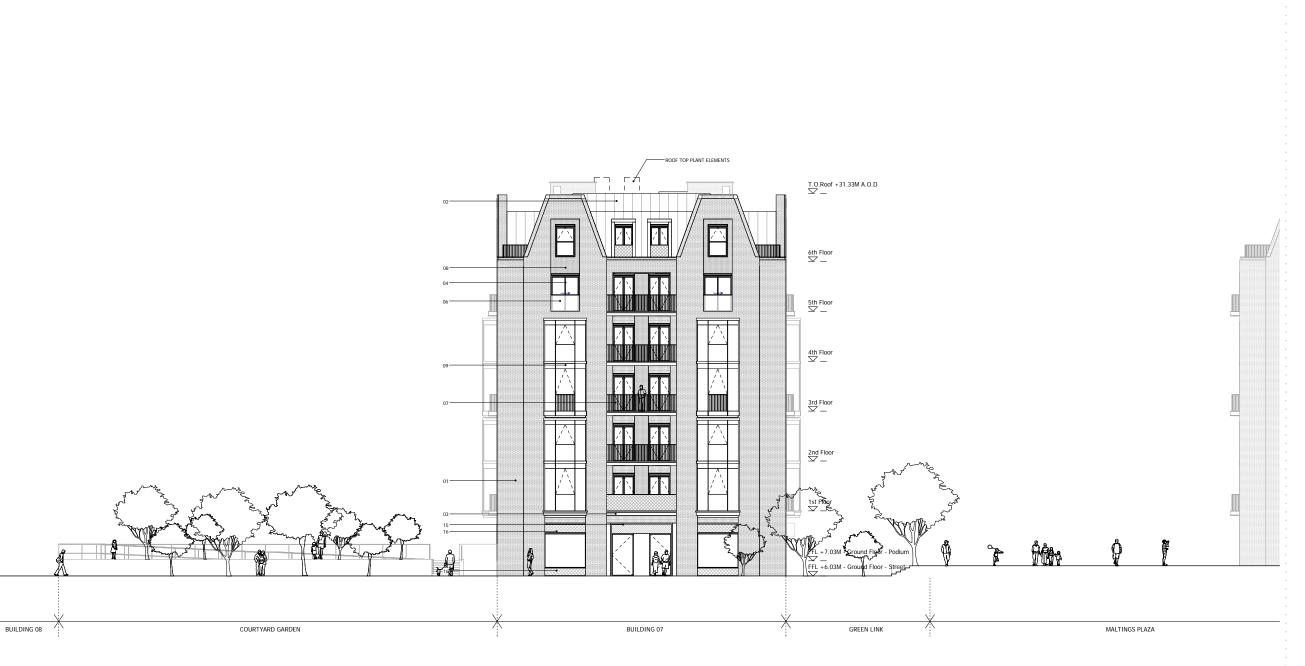

12.5 m

## KEY

- O1. BRICK WALLS

  2. METAL CLAD ROOF

  3. HORIZONTAL CONCRETE BAND

  4. CLEAR GLAZING WITH GREET PPC ALUMINIUM FRAMES

  55. CLEAR GLAZING WITH BRONZE ANODIZED ALUMINIUM FI

  65. CLEAR GLAZING WITH BRONZE ANODIZED ALUMINIUM FI

  67. MESS BRUTHANDE

  68. TEXTURED BRICK DETAIL

  69. PROFILE BOTTAL CLADDING

  10. BRONZE ANODIZED ALUMINIUM PROFILE

  11. COLOUPED MOSAIC TILES

  12. CURTAIN WALL

  13. PRE-CAST CONCRETE CLADDING

  14. DECORATIVE FRIEZE

  15. FASCIA SIGNACE

  16. ANODIZED ALUMINIUM VENTILATION GRILLS

Date Check Rev

## **SQUIRE & PARTNERS**

The Department Store 248 Ferndale Road London SW9 8FR T: 020 7278 5555 F: 020 7239 0495

info@squireandpartners.com www.squireandpartners.com

Stag Brewery

Richmond

BUILDING 07 - PROPOSED NORTH ELEVATION