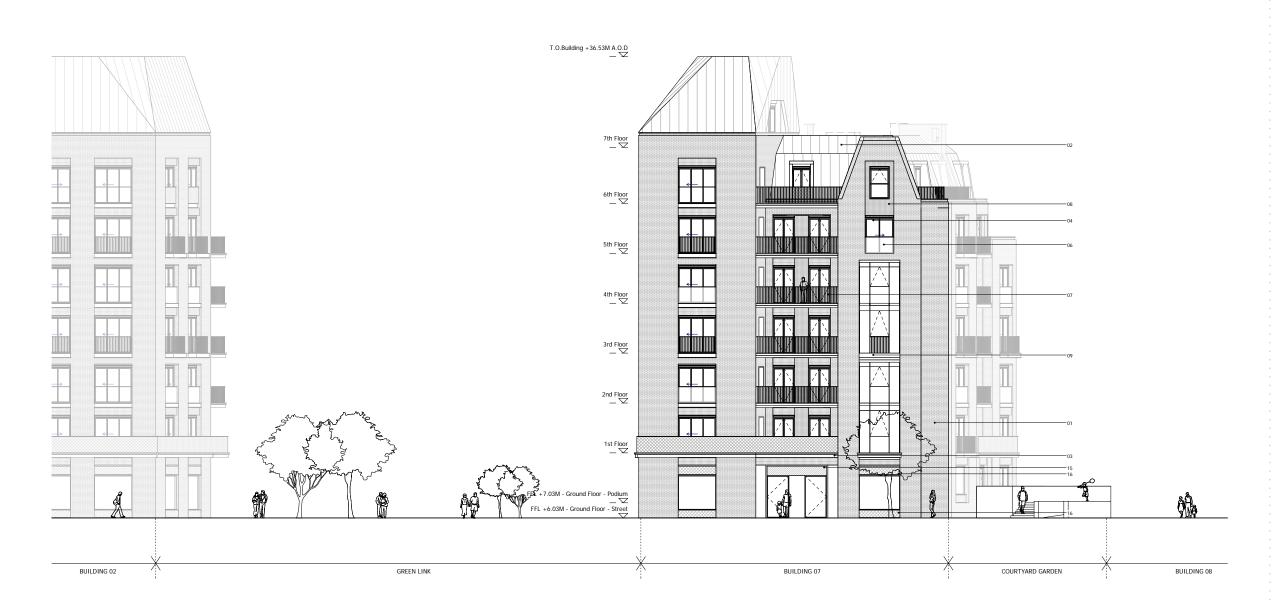

12.5 m

## KEY

- 01. BRICK WALLS

  2. METAL CLAD ROOF

  3. HORIZONTAL CONCRETE BAND

  4. CLEAR GLAZING WITH GREET PPC ALUMINIUM FRAMES

  55. CLEAR GLAZING WITH BRONZE ANODIZED ALUMINIUM FI

  65. CLEAR GLAZING WITH BRONZE ANODIZED ALUMINIUM FI

  67. MESS BRUTHANDE

  68. TEXTURED BRICK DETAIL

  69. PROFILE BOTTAL CLADDING

  10. BRONZE ANODIZED ALUMINIUM PROFILE

  11. COLOUPED MOSAIC TILES

  12. CURTAIN WALL

  13. PRE-CAST CONCRETE CLADDING

  14. DECORATIVE FRIEZE

  15. FASCIA SIGNACE

  16. ANODIZED ALUMINIUM VENTILATION GRILLS

Date Check Rev

## **SQUIRE & PARTNERS**

The Department Store 248 Ferndale Road London SW9 8FR T: 020 7278 5555 F: 020 7239 0495

info@squireandpartners.com www.squireandpartners.com

Stag Brewery Richmond

BUILDING 07 - PROPOSED SOUTH ELEVATION

16/01/18 NLe 16019 C645\_B07\_E\_S\_001