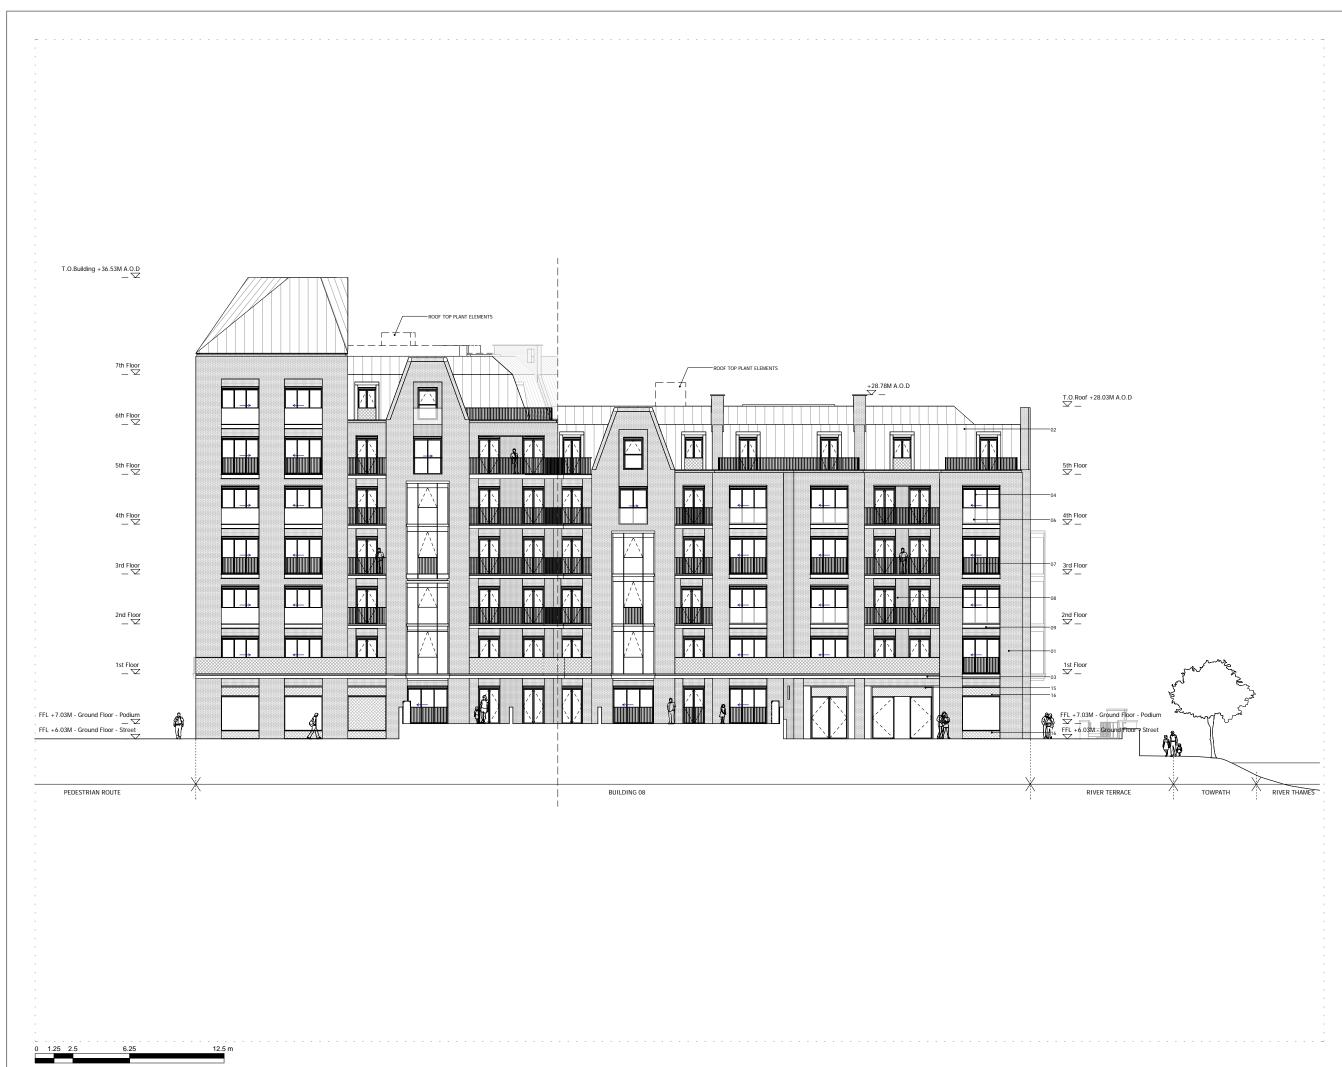

## Drawing

BUILDING 08 - PROPOSED EAST ELEVATION

| Drawn      | Date             | Scale                    |
|------------|------------------|--------------------------|
| NLE        | 16/01/18         | 1:125 @ A1<br>1:250 @ A3 |
| Job Number | Drawing number   | Revision                 |
| 16019      | C645_B08_E_E_001 | -                        |