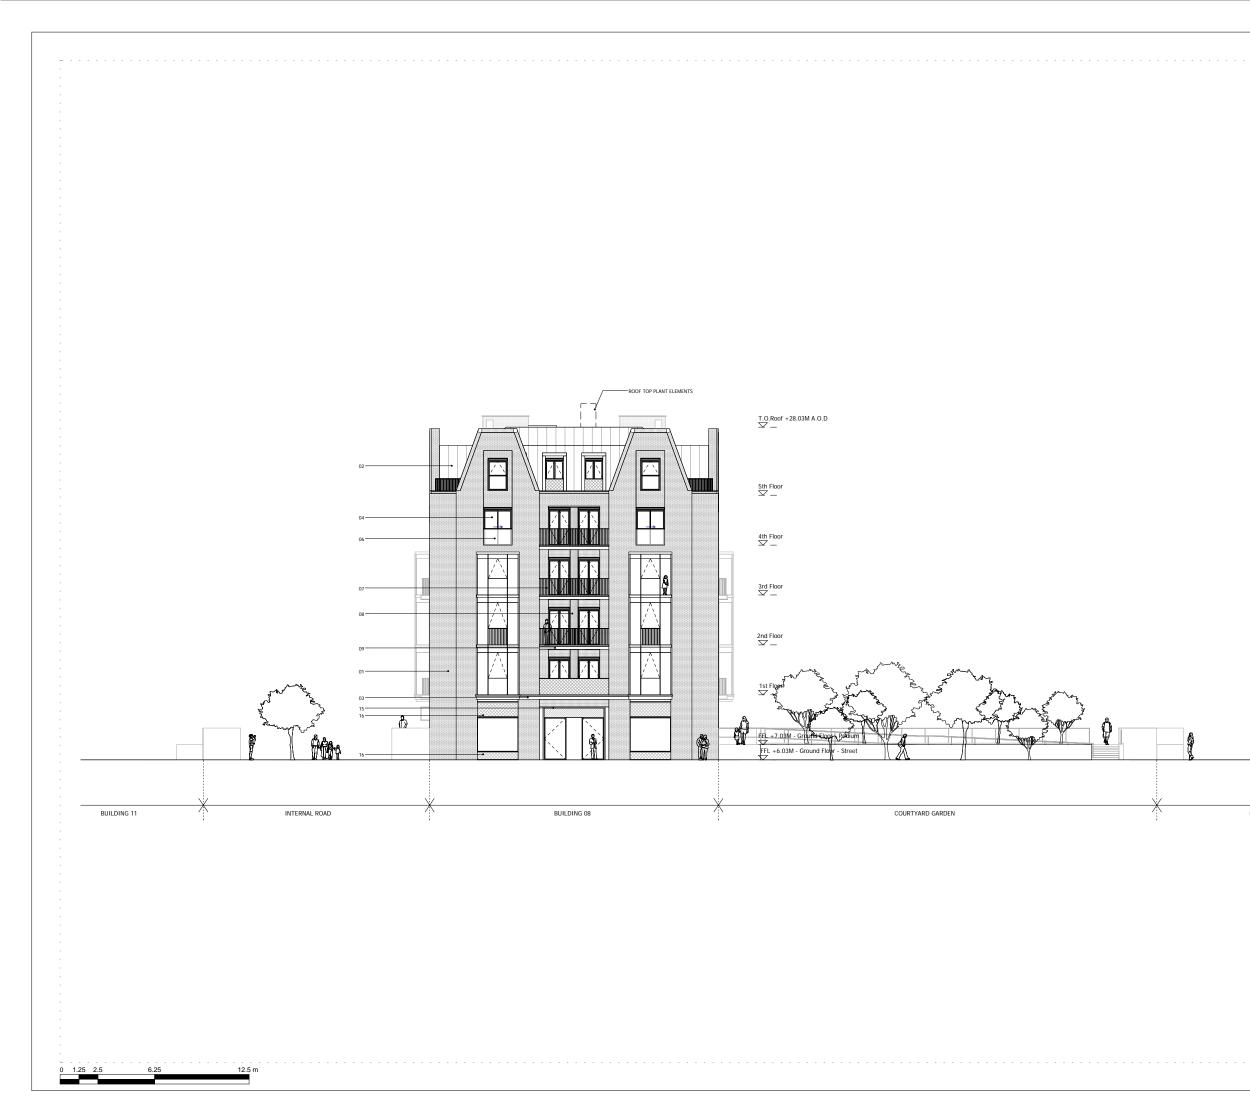

## BUILDING 08 - PROPOSED NORTH ELEVATION

| Drawn      | Date             | Scale                    |
|------------|------------------|--------------------------|
| NLE        | 16/01/18         | 1:125 @ A1<br>1:250 @ A3 |
| Job Number | Drawing number   | Revision                 |
| 16019      | C645_B08_E_N_001 | -                        |