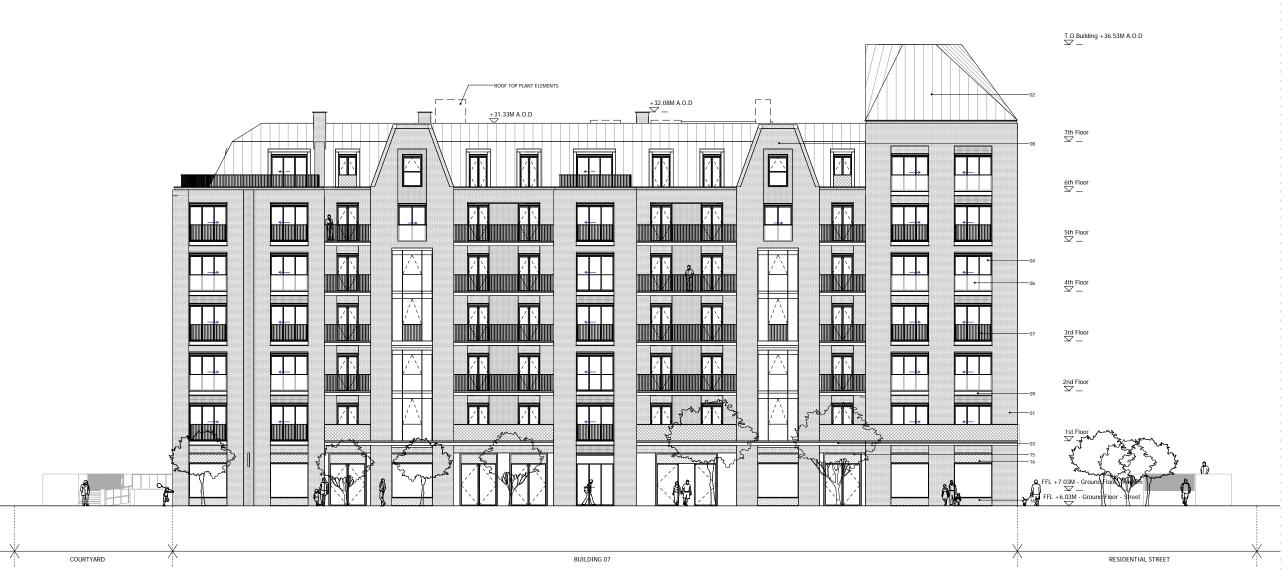

12.5 m

## KEY

- 01. BRICK WALLS

  2. METAL CLAD ROOF

  3. HORIZONTAL CONCRETE BAND

  4. CLEAR GLAZING WITH GREET PPC ALUMINIUM FRAMES

  55. CLEAR GLAZING WITH BRONZE ANODIZED ALUMINIUM FI

  65. CLEAR GLAZING WITH BRONZE ANODIZED ALUMINIUM FI

  67. MESS BRUTHANDE

  68. TEXTURED BRICK DETAIL

  69. PROFILE BOTTAL CLADDING

  10. BRONZE ANODIZED ALUMINIUM PROFILE

  11. COLOUPED MOSAIC TILES

  12. CURTAIN WALL

  13. PRE-CAST CONCRETE CLADDING

  14. DECORATIVE FRIEZE

  15. FASCIA SIGNACE

  16. ANODIZED ALUMINIUM VENTILATION GRILLS

Date Check Rev

## **SQUIRE & PARTNERS**

The Department Store 248 Ferndale Road London SW9 8FR T: 020 7278 5555 F: 020 7239 0495

info@squireandpartners.com www.squireandpartners.com

Stag Brewery

Richmond

BUILDING 08 - PROPOSED SOUTH ELEVATION

16/01/18 NLE 16019 C645\_B08\_E\_S\_001