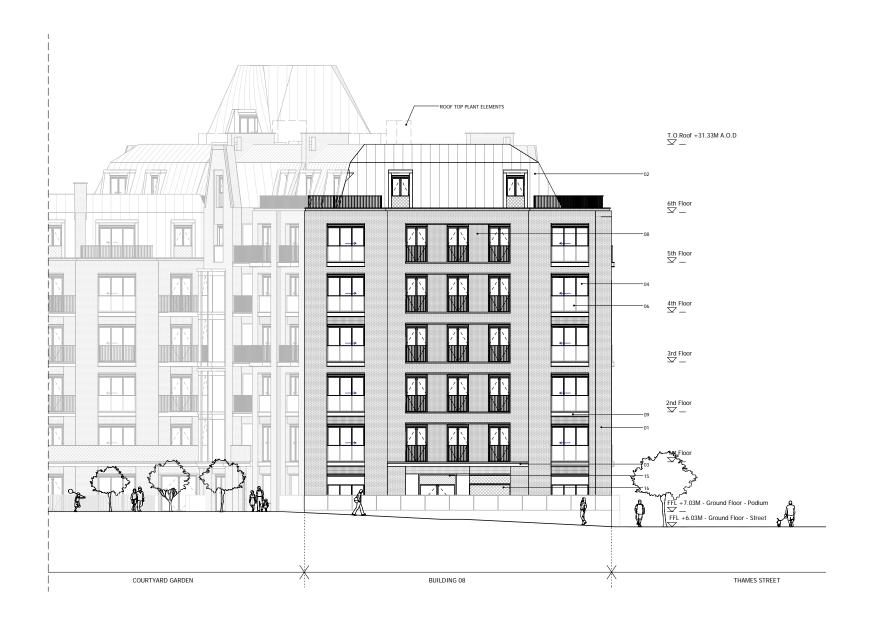

12.5 m

## KEY

- O1. BRICK WALLS
  O2. METAL CLAD ROOF
  O3. HORIZONTAL CONCRETE BAND
  O4. CLEAR GLAZING WITH GREET PPC ALUMINIUM FRAMES
  O5. CLEAR GLAZING WITH GRONZE ANODIZED ALUMINIUM FI
  O5. CLEAR GLAZING WITH BRONZE ANODIZED ALUMINIUM FI
  O5. THE ALUSTRADE
  O6. TEXTURED BRICK DETAIL
  O6. TEXTURED BRICK DETAIL
  O7. METAL BRONZE ANDDIZED ALUMINIUM PROFILE
  O7. COLORED METAL CLADDING
  O7. COLORED MOSAIC TILES
  O7. CURTAIN WALL
  O7. SPEC-OST CONCRETE CLADDING
  O7. DECORATIVE FRIEZE
  O7. FASCES GRAGME
  O7. RANDOLZED ALUMINIUM VENTILATION GRILLS

## **SQUIRE & PARTNERS**

The Department Store 248 Ferndale Road London SW9 8FR T: 020 7278 5555 F: 020 7239 0495

info@squireandpartners.com www.squireandpartners.com

Stag Brewery Richmond

BUILDING 08 - PROPOSED WEST **ELEVATION 2** 

NLE 16/01/18 16019 C645\_B08\_E\_W\_002