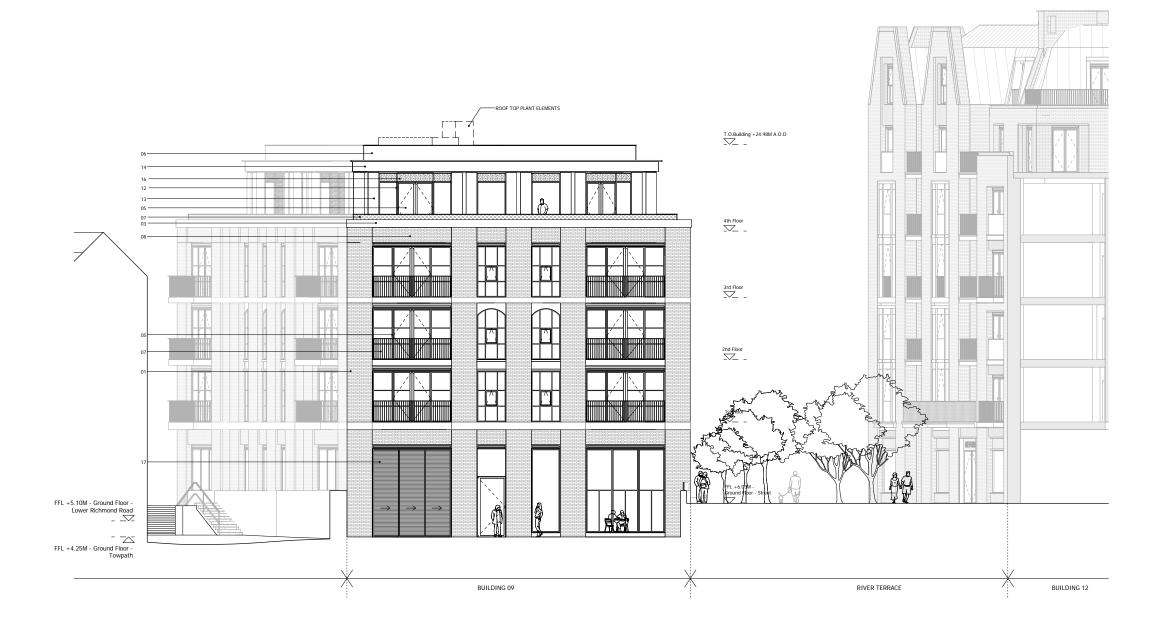

## KEY

- O1. BRICK WALLS

  22. METAL CLAD BOOF

  23. HORIZONTAL CONCRETE BAND

  24. CLEAR GLAZING WITH GREY PPC ALIMINIUM FRAMES

  25. CLEAR GLAZING WITH BRONZE ANODIZED ALUMINIUM FI

  26. GLASS BALUSTRADE

  27. METAL BALUSTRADE

  28. TEXTURED BRICK DETAIL

  29. PROFILED METAL CLADDING

  210. BRONZE ANDOIZED ALUMINIUM PROFILE

  21. CLIETANI WALL

  21. PRE-CAST CONCRETE CLADDING

  24. DECORATIVE FRIEZE

  25. FASCIA SIGNAGE

  26. GRSCURE GLAZING

  27. ANODIZED ALUMINIUM SLIDING DOORS

Date Check Rev

## **SQUIRE & PARTNERS**

The Department Store 248 Ferndale Road London SW9 8FR T: 020 7278 5555 F: 020 7239 0495

info@squireandpartners.com www.squireandpartners.com

Stag Brewery Richmond

BUILDING 09 - PROPOSED NORTH ELEVATION

NLE 16/01/18 16019 C645\_B09\_E\_N\_001