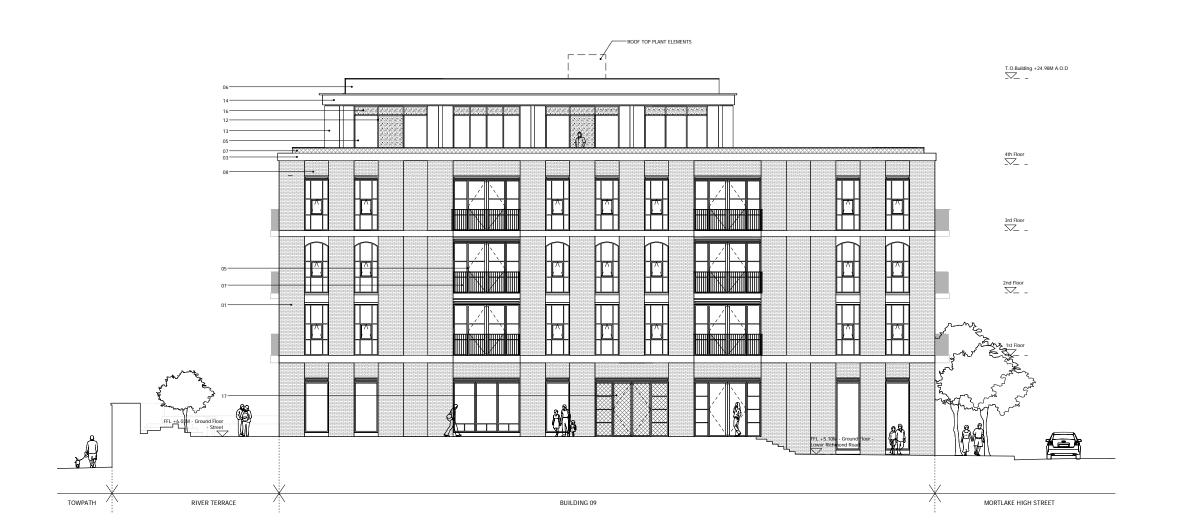

## KEY

- O1. BRICK WALLS

  22. METAL CLAD BOOF

  23. HORIZONTAL CONCRETE BAND

  24. CLEAR GLAZING WITH GREY PPC ALIMINIUM FRAMES

  25. CLEAR GLAZING WITH BRONZE ANODIZED ALUMINIUM FI

  26. GLASS BALUSTRADE

  27. METAL BALUSTRADE

  28. TEXTURED BRICK DETAIL

  29. PROFILED METAL CLADDING

  210. BRONZE ANDOIZED ALUMINIUM PROFILE

  21. CLIETANI WALL

  21. PRE-CAST CONCRETE CLADDING

  24. DECORATIVE FRIEZE

  25. FASCIA SIGNAGE

  26. GRSCURE GLAZING

  27. ANODIZED ALUMINIUM SLIDING DOORS

Date Check Rev

## **SQUIRE & PARTNERS**

The Department Store 248 Ferndale Road London SW9 8FR T: 020 7278 5555 F: 020 7239 0495

info@squireandpartners.com www.squireandpartners.com

Stag Brewery

Richmond

BUILDING 09 - PROPOSED WEST

ELEVATION

NLE 16/01/18 16019 C645\_B09\_E\_W\_001