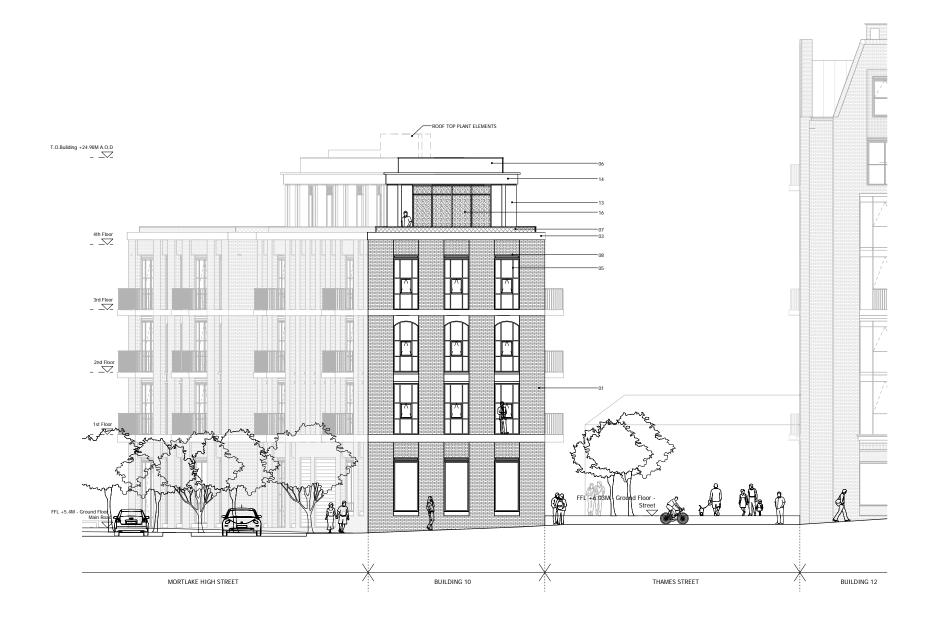

## KEY

- 01. BRICK WALLS
- 03. HORIZONTAL CONCRETE
- 04. CLEAR GLAZING WITH GREY PPC ALUMINIUM FRAM
- 5. CLEAR GLAZING WITH BRONZE ANODIZ
- 07. METAL BALUSTRADE
- 8. TEXTURED BRICK DETAIL
- 9. PROFILED METAL CLADDING D. BRONZE ANODIZED ALUMINIUM F
- 11. COLOURED MOSAIC TILES
- 12. CURTAIN WALL
- 13. PRE-CAST CONCRETE CLA
- 4. DECORATIVE FRIEZE 5. FASCIA SIGNAGE
- FASCIA SIGNAGE
   OBSCURE GLAZIN

## **SQUIRE & PARTNERS**

The Department Store 248 Ferndale Road London SW9 8FR T: 020 7278 5555 F: 020 7239 0495

info@squireandpartners.com www.squireandpartners.com

Stag Brewery

Stag Brewe Richmond

BUILDING 10 - PROPOSED EAST ELEVATION