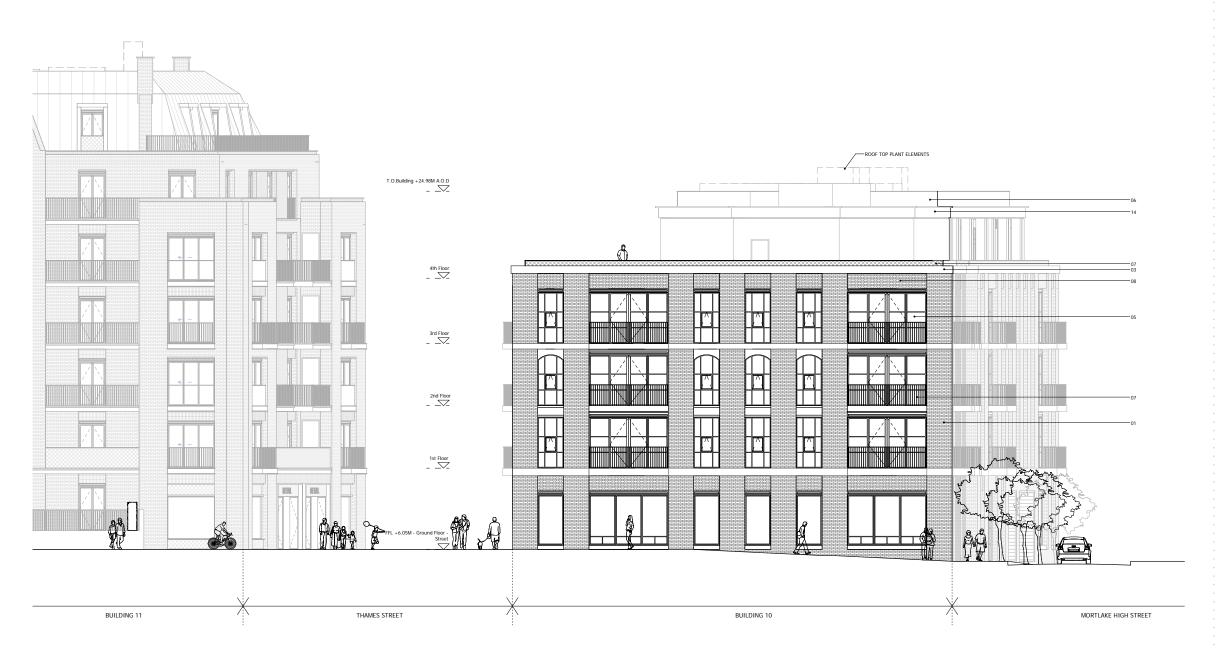

## KEY

- O1. BRICK WALLS

  22. METAL CLAD ROOF

  33. HORIZONTAL CONCRETE BAND

  34. CLEAR GLAZING WITH GREET PPC ALUMINIUM FRAMES

  36. CLEAR GLAZING WITH GRONZE ANODIZED ALUMINIUM FI

  37. METAL BALUSTRADE

  38. TEXTURED BRICK DETAIL

  39. PROFILE DE METAL CLADDING

  10. BRONZE ANODIZED ALUMINIUM PROFILE

  11. COLOUPED MOSAIC TILES

  12. CURTAIN WALL

  13. PRE-CAST CONCRETE CLADDING

  14. DECORATIVE FRIEZE

  15. FASCIA SIGNAGE

  16. OBSCURE GLAZING

Date Check Rev

## **SQUIRE & PARTNERS**

The Department Store 248 Ferndale Road London SW9 8FR T: 020 7278 5555 F: 020 7239 0495

info@squireandpartners.com www.squireandpartners.com

Stag Brewery

Richmond

BUILDING 10 - PROPOSED WEST

ELEVATION

NLE 16/01/18 16019 C645\_B10\_E\_W\_001