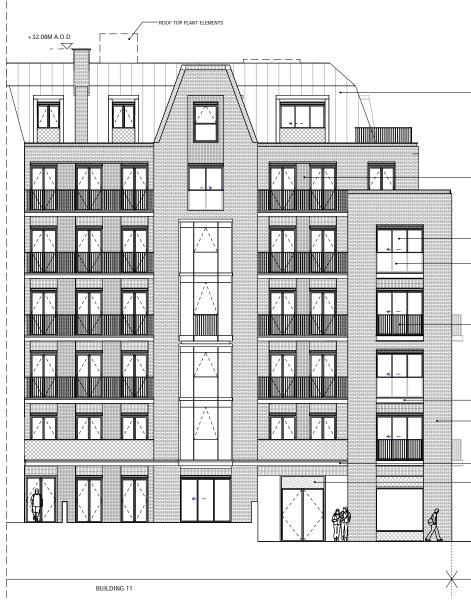

10 m

| · · · · · · · · · · · · · · · · · · ·  | NOTES:                                                                                                                                                                    |     |
|----------------------------------------|---------------------------------------------------------------------------------------------------------------------------------------------------------------------------|-----|
|                                        | DO NOT SCALE FROM THIS DRAWING. ALL DIMENSIONS TO BE CHECKED<br>ON SITE. ALL OMISSIONS AND DISCREPANCIES TO BE<br>REPORTED. TO THE APCHITECT IMMEDIATELY.                 |     |
|                                        | REPORTED TO THE ARCHITECT IMMEDIATELY.                                                                                                                                    |     |
|                                        | ALL RIGHTS RESERVED. THIS WORK IS COPYRIGHT AND CANNOT BE<br>REPRODUCED OR COPIED OR MODIFIED IN ANY FORM OR BY ANY<br>MEANS, GRAPHIC ELECTRONIC OR MECHANICAL, INCLUDING |     |
|                                        | PHOTOCOPYING WITHOUT THE WRITTEN PERMISSION OF SQUIRE AND<br>PARTNERS ARCHITECTS.                                                                                         |     |
|                                        |                                                                                                                                                                           |     |
|                                        | NORTH                                                                                                                                                                     |     |
|                                        |                                                                                                                                                                           |     |
|                                        | $\checkmark$                                                                                                                                                              |     |
|                                        |                                                                                                                                                                           |     |
|                                        | $// \square \square \square$                                                                                                                                              |     |
|                                        |                                                                                                                                                                           |     |
|                                        |                                                                                                                                                                           |     |
| T.O.Roof +31.33M A.O.D                 |                                                                                                                                                                           |     |
| <u> </u>                               |                                                                                                                                                                           |     |
|                                        | KEY                                                                                                                                                                       |     |
|                                        | KEY<br>01. BRICK WALLS                                                                                                                                                    |     |
|                                        | 02. METAL CLAD ROOF<br>03. HORIZONTAL CONCRETE BAND                                                                                                                       |     |
| 6th Floor                              | 04. CLEAR GLAZING WITH GREY PPC ALUMINIUM FRAMES<br>05. CLEAR GLAZING WITH BRONZE ANODIZED ALUMINIUM FRAMES<br>06. GLASS BALUSTRADE                                       |     |
| ∞                                      | 07. METAL BALUSTRADE<br>08. TEXTURED BRICK DETAIL<br>09. PROFILED METAL CLADDING                                                                                          |     |
|                                        | 10. BRONZE ANODIZED ALUMINIUM PROFILE<br>11. COLOURED MOSAIC TILES                                                                                                        |     |
|                                        | 12. CURTAIN WALL<br>13. PRE-CAST CONCRETE CLADDING<br>14. DECORATIVE FRIEZE                                                                                               |     |
| 5th Floor                              | 15. FASCIA SIGNAGE                                                                                                                                                        |     |
| ∽                                      |                                                                                                                                                                           |     |
|                                        |                                                                                                                                                                           |     |
| 04                                     |                                                                                                                                                                           |     |
| 06 4th Floor                           |                                                                                                                                                                           |     |
|                                        |                                                                                                                                                                           |     |
|                                        |                                                                                                                                                                           |     |
|                                        |                                                                                                                                                                           |     |
| 07 3rd Floor                           |                                                                                                                                                                           |     |
| ∽                                      |                                                                                                                                                                           |     |
|                                        |                                                                                                                                                                           |     |
|                                        |                                                                                                                                                                           |     |
| 2nd Floor                              |                                                                                                                                                                           |     |
| 09                                     |                                                                                                                                                                           |     |
| 01                                     |                                                                                                                                                                           |     |
| 1-1-11                                 |                                                                                                                                                                           |     |
| 1st Floor                              |                                                                                                                                                                           |     |
| 03                                     |                                                                                                                                                                           |     |
|                                        |                                                                                                                                                                           |     |
| 0 S FFL +7.03M - Ground Floor - Podium |                                                                                                                                                                           |     |
|                                        |                                                                                                                                                                           |     |
|                                        |                                                                                                                                                                           |     |
|                                        |                                                                                                                                                                           |     |
|                                        |                                                                                                                                                                           |     |
| RIVER TERRACE                          |                                                                                                                                                                           |     |
|                                        | PLANNING APPLICATION 12/02/18 BJ                                                                                                                                          |     |
|                                        |                                                                                                                                                                           | lev |
|                                        |                                                                                                                                                                           |     |
|                                        | SQUIRE & PARTNERS                                                                                                                                                         |     |
|                                        | The Department Store                                                                                                                                                      |     |
|                                        | 248 Ferndale Road London SW9 8FR<br>T: 020 7278 5555 F: 020 7239 0495                                                                                                     |     |
|                                        | info@squireandpartners.com                                                                                                                                                |     |
|                                        | www.squireandpartners.com                                                                                                                                                 |     |
|                                        | Project<br>Stag Brewery                                                                                                                                                   |     |
|                                        | Richmond                                                                                                                                                                  |     |
|                                        |                                                                                                                                                                           |     |
|                                        | Drawing                                                                                                                                                                   |     |
|                                        | BUILDING 11 - PROPOSED EAST ELEVATION                                                                                                                                     | J   |
|                                        |                                                                                                                                                                           |     |
|                                        | Drawn Date Scale                                                                                                                                                          |     |
| · · · · · · · · · · · · · · · · · · ·  | KHO 16/01/18 1:100 @ A1<br>1:200 @ A3                                                                                                                                     |     |
|                                        | Job Number Drawling number Revision 16019 C645_B11_E_E_001 -                                                                                                              |     |
|                                        |                                                                                                                                                                           |     |