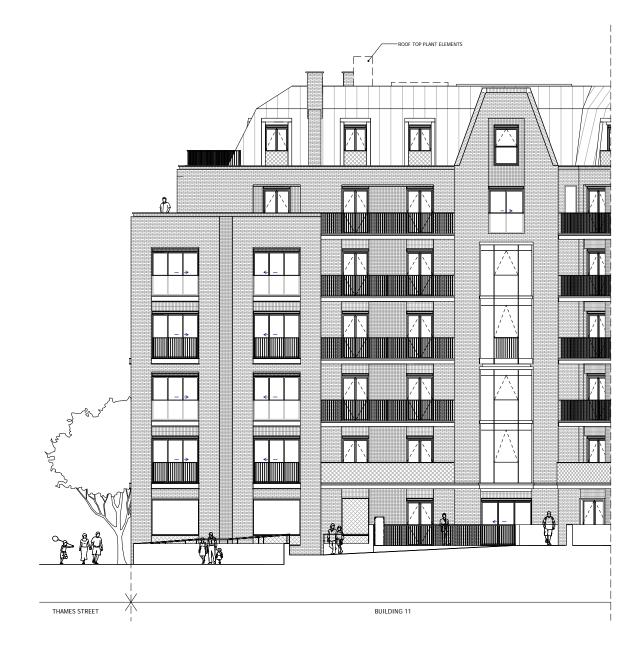

10 m

| · · · · · · · · · · · · · · · · · · ·  | NOTES:                                                                                                                                                                    |     |
|----------------------------------------|---------------------------------------------------------------------------------------------------------------------------------------------------------------------------|-----|
|                                        | DO NOT SCALE FROM THIS DRAWING. ALL DIMENSIONS TO BE CHECKED<br>ON SITE. ALL OMISSIONS AND DISCREPANCIES TO BE<br>REPORTED. TO THE APCHITECT IMMEDIATELY.                 |     |
|                                        | REPORTED TO THE ARCHITECT IMMEDIATELY.                                                                                                                                    |     |
|                                        | ALL RIGHTS RESERVED. THIS WORK IS COPYRIGHT AND CANNOT BE<br>REPRODUCED OR COPIED OR MODIFIED IN ANY FORM OR BY ANY<br>MEANS, GRAPHIC ELECTRONIC OR MECHANICAL, INCLUDING |     |
|                                        | PHOTOCOPYING WITHOUT THE WRITTEN PERMISSION OF SQUIRE AND<br>PARTNERS ARCHITECTS.                                                                                         |     |
|                                        |                                                                                                                                                                           |     |
|                                        | NORTH                                                                                                                                                                     |     |
|                                        |                                                                                                                                                                           |     |
|                                        | $\checkmark$                                                                                                                                                              |     |
|                                        |                                                                                                                                                                           |     |
|                                        | $// \square \square \square$                                                                                                                                              |     |
|                                        |                                                                                                                                                                           |     |
|                                        |                                                                                                                                                                           |     |
| T.O.Roof +31.33M A.O.D                 |                                                                                                                                                                           |     |
| <u> </u>                               |                                                                                                                                                                           |     |
|                                        | KEY                                                                                                                                                                       |     |
|                                        | KEY<br>01. BRICK WALLS                                                                                                                                                    |     |
|                                        | 02. METAL CLAD ROOF<br>03. HORIZONTAL CONCRETE BAND                                                                                                                       |     |
| 6th Floor                              | 04. CLEAR GLAZING WITH GREY PPC ALUMINIUM FRAMES<br>05. CLEAR GLAZING WITH BRONZE ANODIZED ALUMINIUM FRAMES<br>06. GLASS BALUSTRADE                                       |     |
| ∞                                      | 07. METAL BALUSTRADE<br>08. TEXTURED BRICK DETAIL<br>09. PROFILED METAL CLADDING                                                                                          |     |
|                                        | 10. BRONZE ANODIZED ALUMINIUM PROFILE<br>11. COLOURED MOSAIC TILES                                                                                                        |     |
|                                        | 12. CURTAIN WALL<br>13. PRE-CAST CONCRETE CLADDING<br>14. DECORATIVE FRIEZE                                                                                               |     |
| 5th Floor                              | 15. FASCIA SIGNAGE                                                                                                                                                        |     |
| ∽                                      |                                                                                                                                                                           |     |
|                                        |                                                                                                                                                                           |     |
| 04                                     |                                                                                                                                                                           |     |
| 06 4th Floor                           |                                                                                                                                                                           |     |
|                                        |                                                                                                                                                                           |     |
|                                        |                                                                                                                                                                           |     |
|                                        |                                                                                                                                                                           |     |
| 07 3rd Floor                           |                                                                                                                                                                           |     |
| ∽                                      |                                                                                                                                                                           |     |
|                                        |                                                                                                                                                                           |     |
|                                        |                                                                                                                                                                           |     |
| 2nd Floor                              |                                                                                                                                                                           |     |
| 09                                     |                                                                                                                                                                           |     |
| 01                                     |                                                                                                                                                                           |     |
| 1-1-11                                 |                                                                                                                                                                           |     |
| 1st Floor                              |                                                                                                                                                                           |     |
| 03                                     |                                                                                                                                                                           |     |
|                                        |                                                                                                                                                                           |     |
| 0 S FFL +7.03M - Ground Floor - Podium |                                                                                                                                                                           |     |
|                                        |                                                                                                                                                                           |     |
|                                        |                                                                                                                                                                           |     |
|                                        |                                                                                                                                                                           |     |
|                                        |                                                                                                                                                                           |     |
| RIVER TERRACE                          |                                                                                                                                                                           |     |
|                                        | PLANNING APPLICATION 12/02/18 BJ                                                                                                                                          |     |
|                                        |                                                                                                                                                                           | lev |
|                                        |                                                                                                                                                                           |     |
|                                        | SQUIRE & PARTNERS                                                                                                                                                         |     |
|                                        | The Department Store                                                                                                                                                      |     |
|                                        | 248 Ferndale Road London SW9 8FR<br>T: 020 7278 5555 F: 020 7239 0495                                                                                                     |     |
|                                        | info@squireandpartners.com                                                                                                                                                |     |
|                                        | www.squireandpartners.com                                                                                                                                                 |     |
|                                        | Project<br>Stag Brewery                                                                                                                                                   |     |
|                                        | Richmond                                                                                                                                                                  |     |
|                                        |                                                                                                                                                                           |     |
|                                        | Drawing                                                                                                                                                                   |     |
|                                        | BUILDING 11 - PROPOSED EAST ELEVATION                                                                                                                                     | J   |
|                                        |                                                                                                                                                                           |     |
|                                        | Drawn Date Scale                                                                                                                                                          |     |
| · · · · · · · · · · · · · · · · · · ·  | KHO 16/01/18 1:100 @ A1<br>1:200 @ A3                                                                                                                                     |     |
|                                        | Job Number Drawling number Revision 16019 C645_B11_E_E_001 -                                                                                                              |     |
|                                        |                                                                                                                                                                           |     |