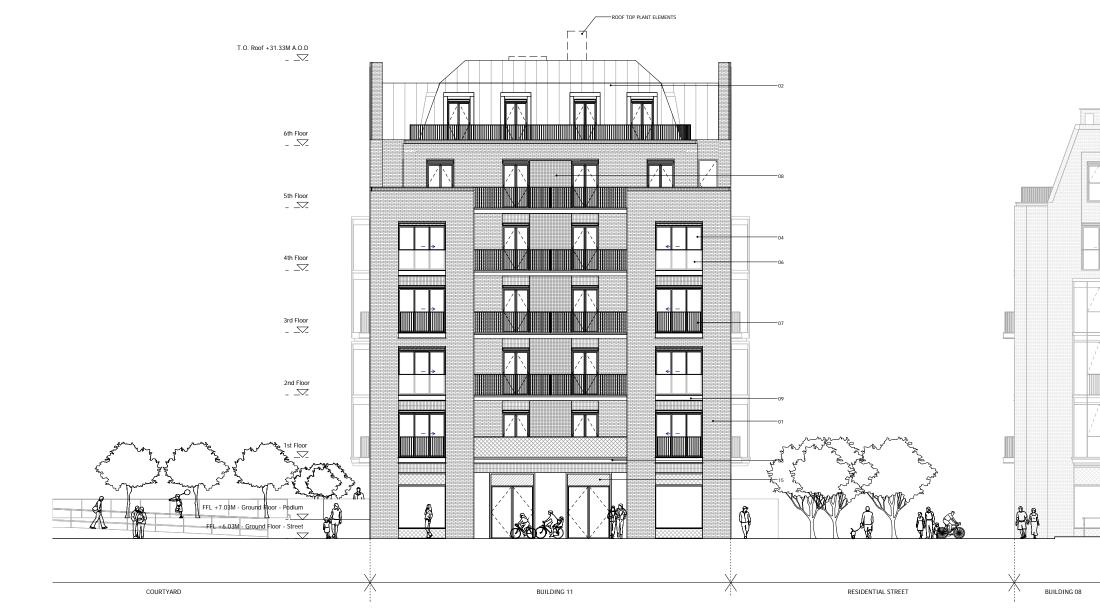

## KEY

- O1. BRICK WALLS
  O2. METAL CLAD ROOF
  SUFTAL CLAD ROOF
  SUFTAL CLAD ROOF
  CLAR GLAZING WITH GREY PPC ALUMINIUM FRAMES
  O5. CLARA GLAZING WITH GREY PPC ALUMINIUM FR
  G. GLASS BALUSTRADE
  O5. METAL BALUSTRADE
  THETURED BRICK DETAIL
  OF PORTIE DETAIL CLADDING
  ROOFILE METAL CLADDING
  TO CLOUGHED MOSALC TILES
  COLOURED MOSALC TILES
  SUPECAST CONCERTE CLADDING
  H
  OF CORSTULY FRIEZE
  S. FASCLA SIGNAGE

### BUILDING 11 - PROPOSED NORTH ELEVATION

| Drawn      | Date             | Scale                    |  |
|------------|------------------|--------------------------|--|
| KHO        | 16/01/18         | 1:100 @ A1<br>1:200 @ A3 |  |
| Job Number | Drawing number   | Revision                 |  |
| 16019      | C645_B11_E_N_001 | -                        |  |