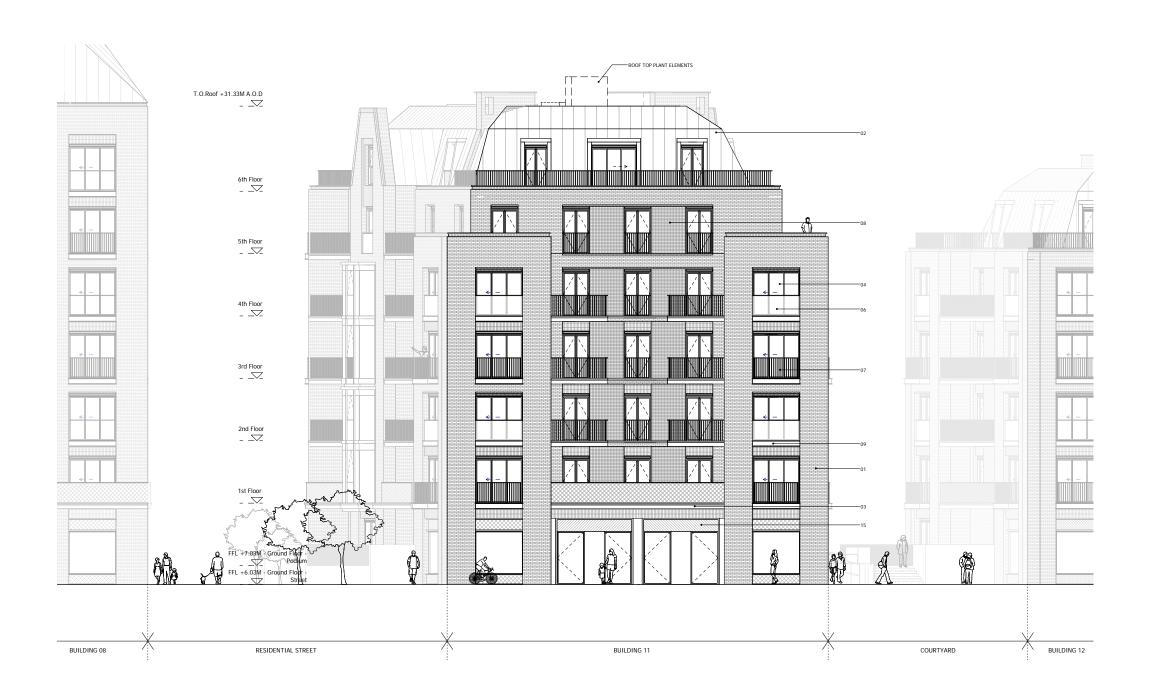

## KEY

- 01. BRICK WALLS
  02. METAL CLAD ROOF
  03. HORIZONTAL CONCRETE BAND
  04. CLEAR GLAZING WITH BREY PPC ALUMINIUM FRAMES
  05. CLEAR GLAZING WITH BROYZE ANDDIZED ALUMINIUM FI
  06. GLASS BALUSTRADE
  07. METAL BALUSTRADE
  08. TEATURED BRICK DETAIL
  09. PROFILED METAL CLADING
  10. COLOURED MICSAC ALUMINIUM PROFILE
  11. COLOURED MICSAC ALUMINIUM PROFILE
  12. CURTAIN WALL
  13. PRE-CAST CONCRETE CLADDING
  14. DECORATIVE FRIEZE
  15. FASCIA SIGNAGE

## **SQUIRE & PARTNERS**

The Department Store 248 Ferndale Road London SW9 8FR T: 020 7278 5555 F: 020 7239 0495

info@squireandpartners.com www.squireandpartners.com

Stag Brewery Richmond

BUILDING 11 - PROPOSED SOUTH ELEVATION

KHO 16/01/18 16019 C645\_B11\_E\_S\_001