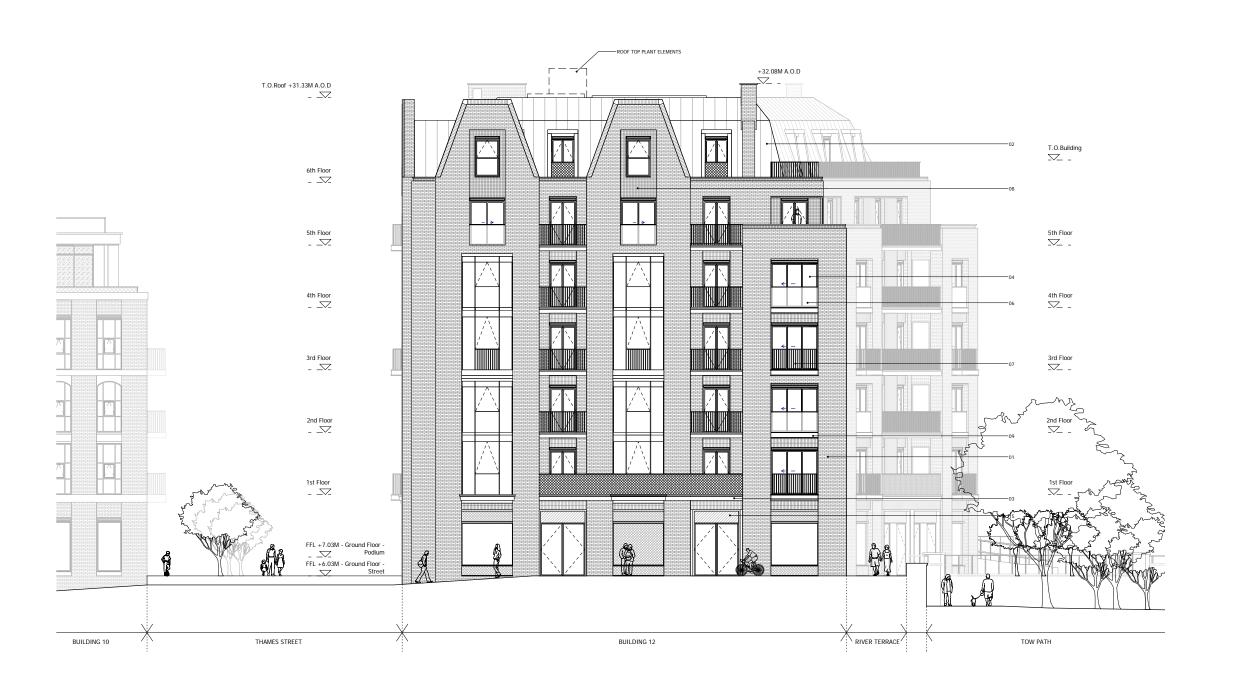

## KEY

- 01. BRICK WALLS
  02. METAL CLAD ROOF
  03. HORIZONTAL CONCRETE BAND
  04. CLEAR GLAZING WITH FOREY PPC ALUMINIUM FRAMES
  05. CLEAR GLAZING WITH FOREY ADDIZED ALUMINIUM F
  06. GLASS BALUSTRADE
  07. METAL BALUSTRADE
  08. TEXTURED BRICK DETAIL
  09. PROFILED METAL CLADING
  10. COLOURED METAL CLADING
  11. COLOURED MCSAL CLADING
  12. CURTAIN WALL
  13. PRE-CAST CONCRETE CLADDING
  14. DECORATUE FRIEZE
  15. FASCIA SIGNAGE

## **SQUIRE & PARTNERS**

The Department Store 248 Ferndale Road London SW9 8FR T: 020 7278 5555 F: 020 7239 0495

info@squireandpartners.com www.squireandpartners.com

Stag Brewery

Richmond

BUILDING 12 - PROPOSED EAST ELEVATION

16/01/18 NLe 16019 C645\_B12\_E\_E\_001