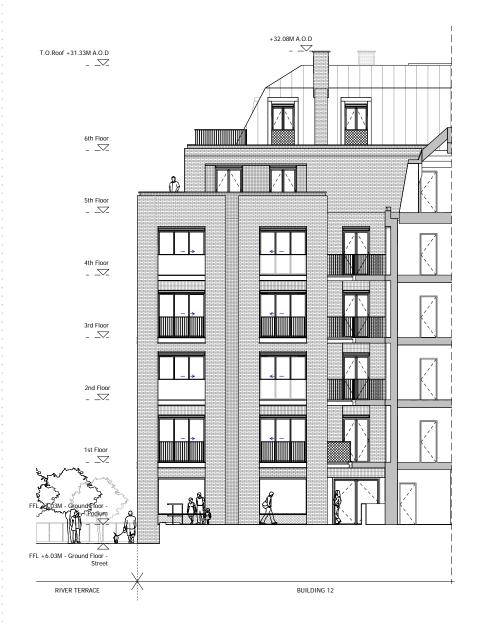

## KEY

- 01. BRICK WALLS
  02. METAL CLAD ROOF
  03. HONZONTAL CONCRETE BAND
  03. HONZONTAL CONCRETE BAND
  04. CLEAR GLAZING WITH GREY PPC ALUMINIUM FRAMES
  05. GLASS BALLISTRADE
  06. GLASS BALLISTRADE
  08. TEXTURED BRICK DETAIL
  09. PROFILE DETAIL CADDING
  10. BRONZE ANDDIZED ALUMINIUM PROFILE
  11. COLOUPED MOSAIC TILES
  12. BRONZE ANDDIZED ALUMINIUM CLADDING
  13. PRE-CAST CONCRETE CLADDING
  14. DECORATIVE FRIEZE

## **SQUIRE & PARTNERS**

The Department Store 248 Ferndale Road London SW9 8FR T: 020 7278 5555 F: 020 7239 0495

info@squireandpartners.com www.squireandpartners.com

Stag Brewery Richmond

BUILDING 12 - PROPOSED NORTH ELEVATION

Scale 1:100 @ A1 1:200 @ A3 NLE 16/01/18 16019 C645\_B12\_E\_N\_002