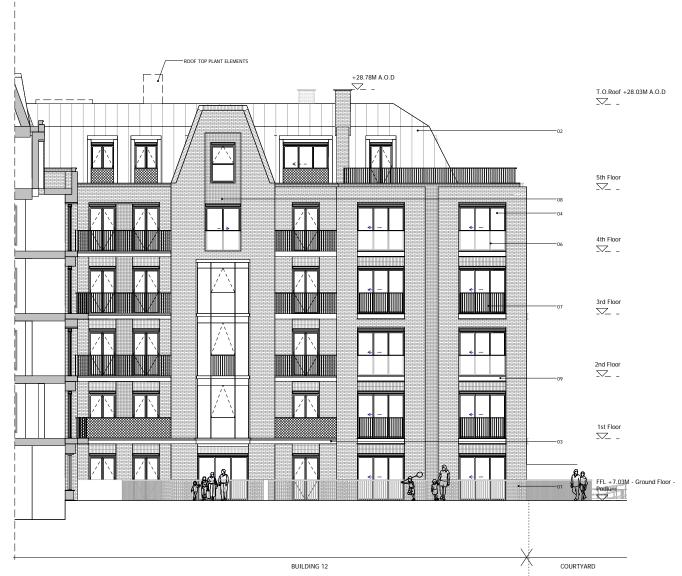

## KEY

- 01. BRICK WALLS
  02. METAL CLAD ROOF
  03. HONZONTAL CONCRETE BAND
  03. HONZONTAL CONCRETE BAND
  04. CLEAR GLAZING WITH GREY PPC ALUMINIUM FRAMES
  05. GLASS BALLISTRADE
  06. GLASS BALLISTRADE
  08. TEXTURED BRICK DETAIL
  09. PROFILE DETAIL CADDING
  10. BRONZE ANDDIZED ALUMINIUM PROFILE
  11. COLOUPED MOSAIC TILES
  12. BRONZE ANDDIZED ALUMINIUM CLADDING
  13. PRE-CAST CONCRETE CLADDING
  14. DECORATIVE FRIEZE

## **SQUIRE & PARTNERS**

The Department Store 248 Ferndale Road London SW9 8FR T: 020 7278 5555 F: 020 7239 0495

info@squireandpartners.com www.squireandpartners.com

Stag Brewery Richmond

BUILDING 12 - PROPOSED NORTH ELEVATION

Scale 1:100 @ A1 1:200 @ A3 NLE 16/01/18 16019 C645\_B12\_E\_N\_002