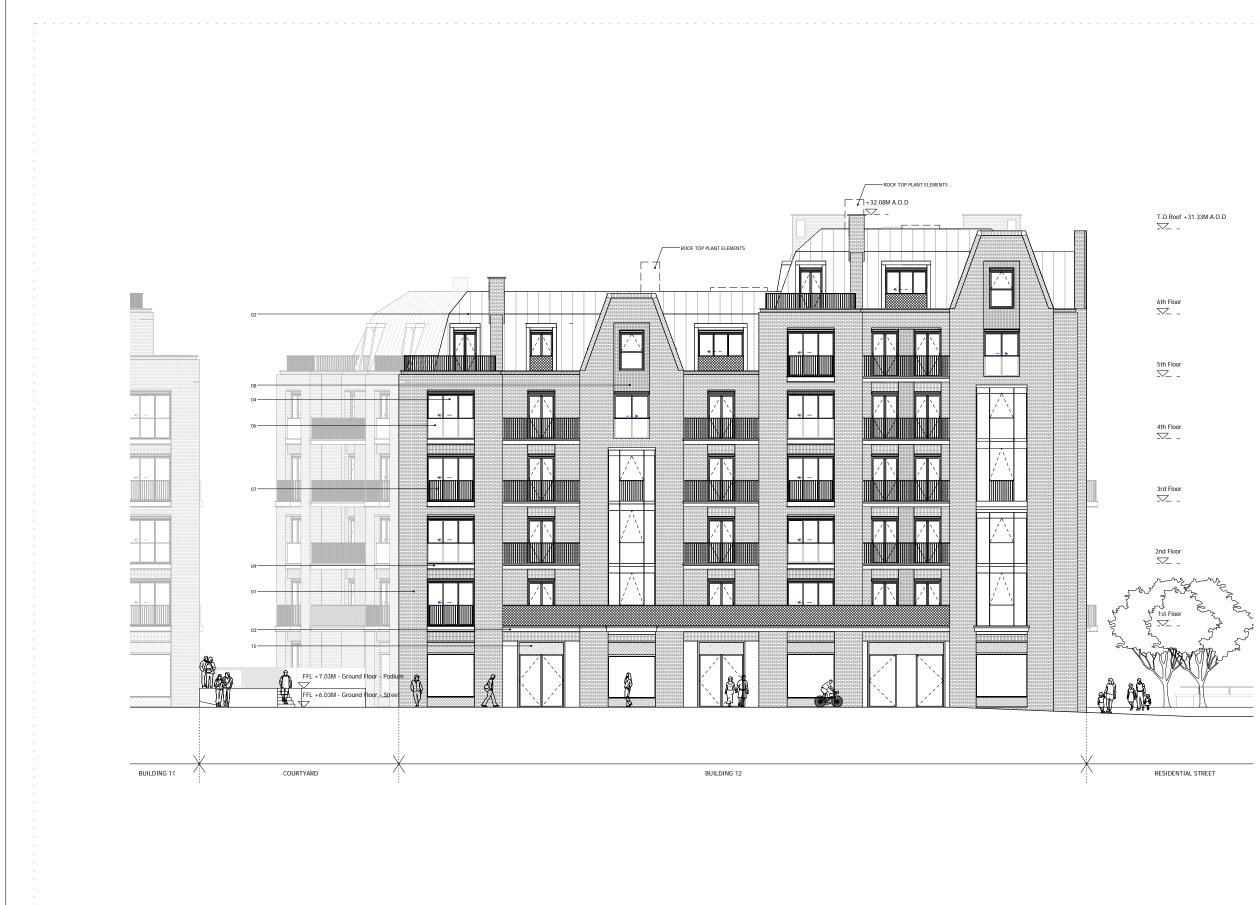

## Drawing

BUILDING 12 - PROPOSED SOUTH ELEVATION

| Drawn      | Date             | Scale                    |
|------------|------------------|--------------------------|
| NLE        | 16/01/18         | 1:100 @ A1<br>1:200 @ A3 |
| Job Number | Drawing number   | Revision                 |
| 16019      | C645_B12_E_S_001 | -                        |

## KEY

- BRCK WALLS
  CLAP ROOF
  METAL CLAP ROOF
  METAL CLAP ROOF
  METAL CLAP ROOF
  CLAP GLAPING UNTH CORCRET BAND
  CLAP GLAPING WITH GERY PPC ALUMINIUM FRAMES
  CLAP GLAPING WITH BRONZE ANODIZED ALUMINIUM FR
  G. CLAP GLAPING WITH BRONZE ANODIZED ALUMINIUM
  PROFILE
  STATURED BRICK DETAIL
  OF PROFILE METAL CLADDING
  BRONZE ANODIZED ALUMINIUM FROFILE
  SRONZE ANODIZED ALUMINIUM FROFILE
  SRONZE ANODIZED ALUMINIUM FROFILE
  SRONZE ANODIZED ALUMINIUM CLADDING
  BRONZE ANODIZED ALUMINIUM CLADDING
  SRONZE ANODIZED ALUMINIUM CLADDING
  SRONZE ANODIZED ALUMINIUM CLADDING
  SRONZE ANODIZED ALUMINIUM CLADDING
  I. RPC-CAST CONCRET CLADDING
  I. DECORATIVE FRIEZE