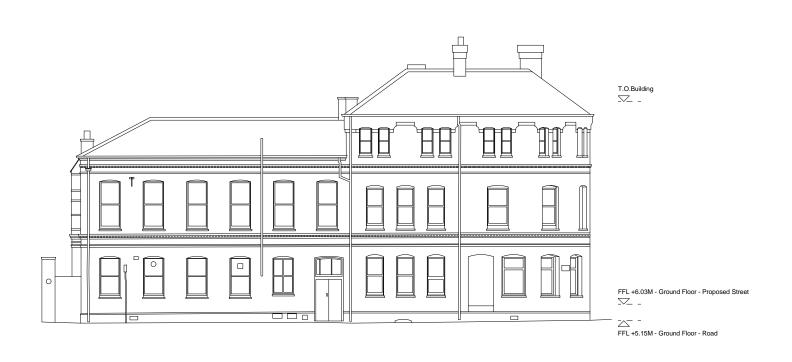

FORMER BOTTLING AND HOTEL BUILDINGS - EXISTING WEST ELEVATION

| Drawn      | Date            | Scale                  |
|------------|-----------------|------------------------|
| KHO        | 19/01/18        | 1:100 @ A<br>1:200 @ A |
| Job Number | Drawing number  | Revision               |
| 16019      | JA12_B5_E_W_001 | -                      |