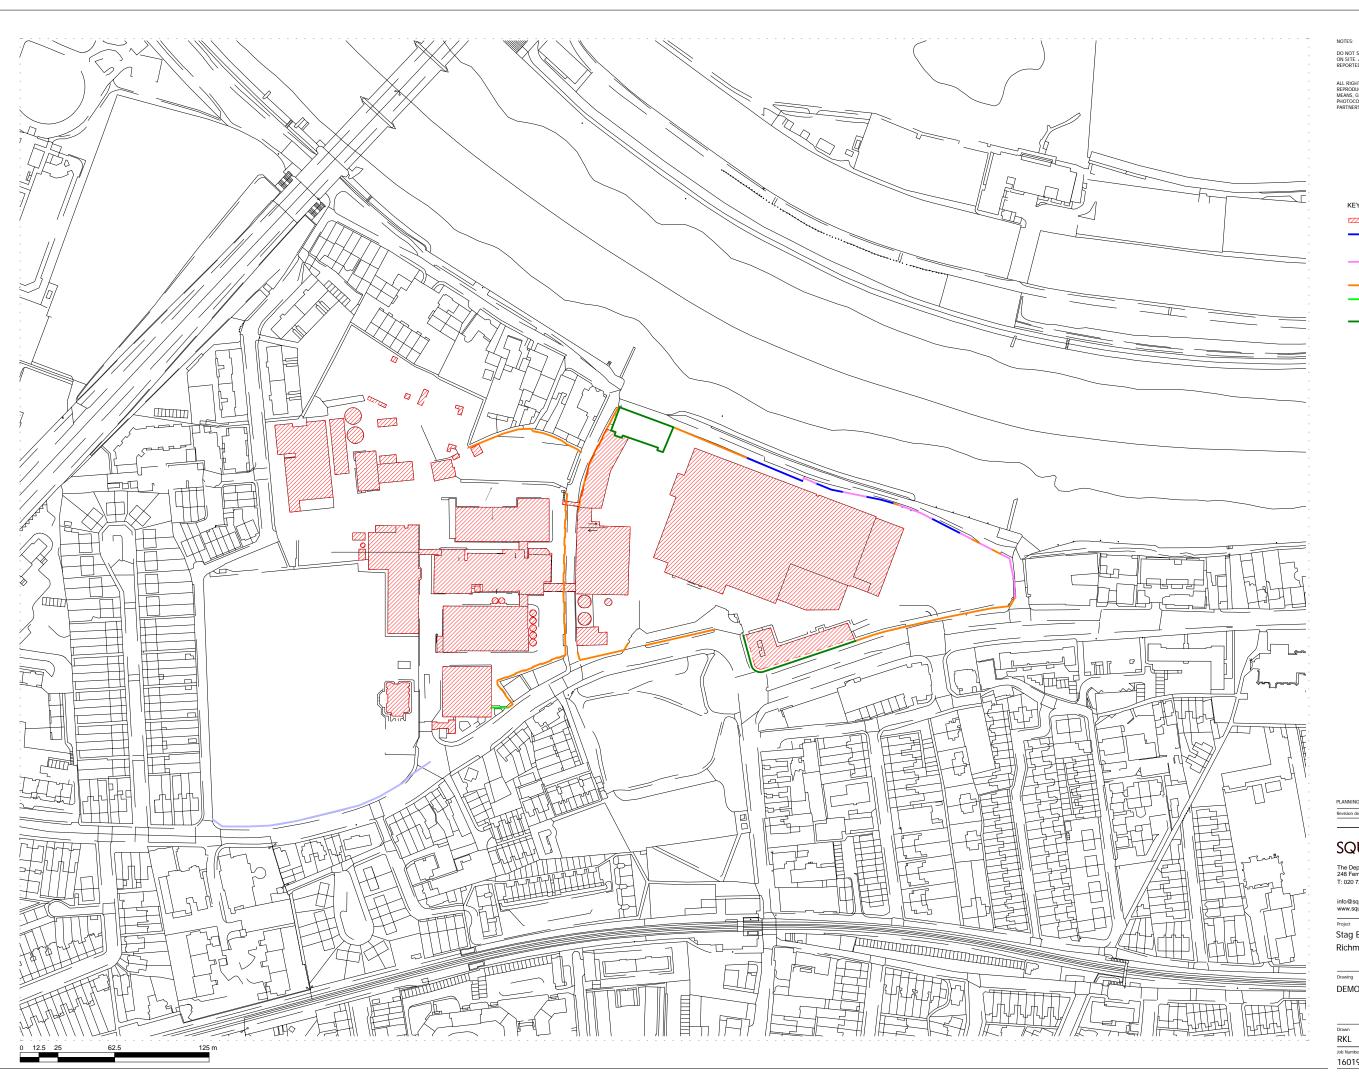

KEY:-

TO BE DEMOLISHED

EXISTING WALL TO BE DEMOLISHED TO LEVEL +6.03m AND NEW GLASS BALUSTRADE ON RIVERWALL

EXISTING WALL TO BE DEMOLISHED TO FINISH LEVEL +6.70m

EXISTING WALL TO BE REMOVED

MEMORIALS ON EXISTING WALL TO BE RELOCATED ON SITE

FACADE TO BE RETAINED AND MATERIAL REPLACED

Date Check Rev

## **SQUIRE & PARTNERS**

The Department Store 248 Ferndale Road London SW9 8FR T: 020 7278 5555 F: 020 7239 0495

info@squireandpartners.com www.squireandpartners.com

Stag Brewery Richmond

DEMOLITION PLAN - ENTIRE SITE

| RKL   | 19/01/18         | Scale<br>1:1250 @ A1<br>1:2500 @ A3 |
|-------|------------------|-------------------------------------|
|       |                  |                                     |
| 16019 | JA12_Z0_P_00_002 | -                                   |