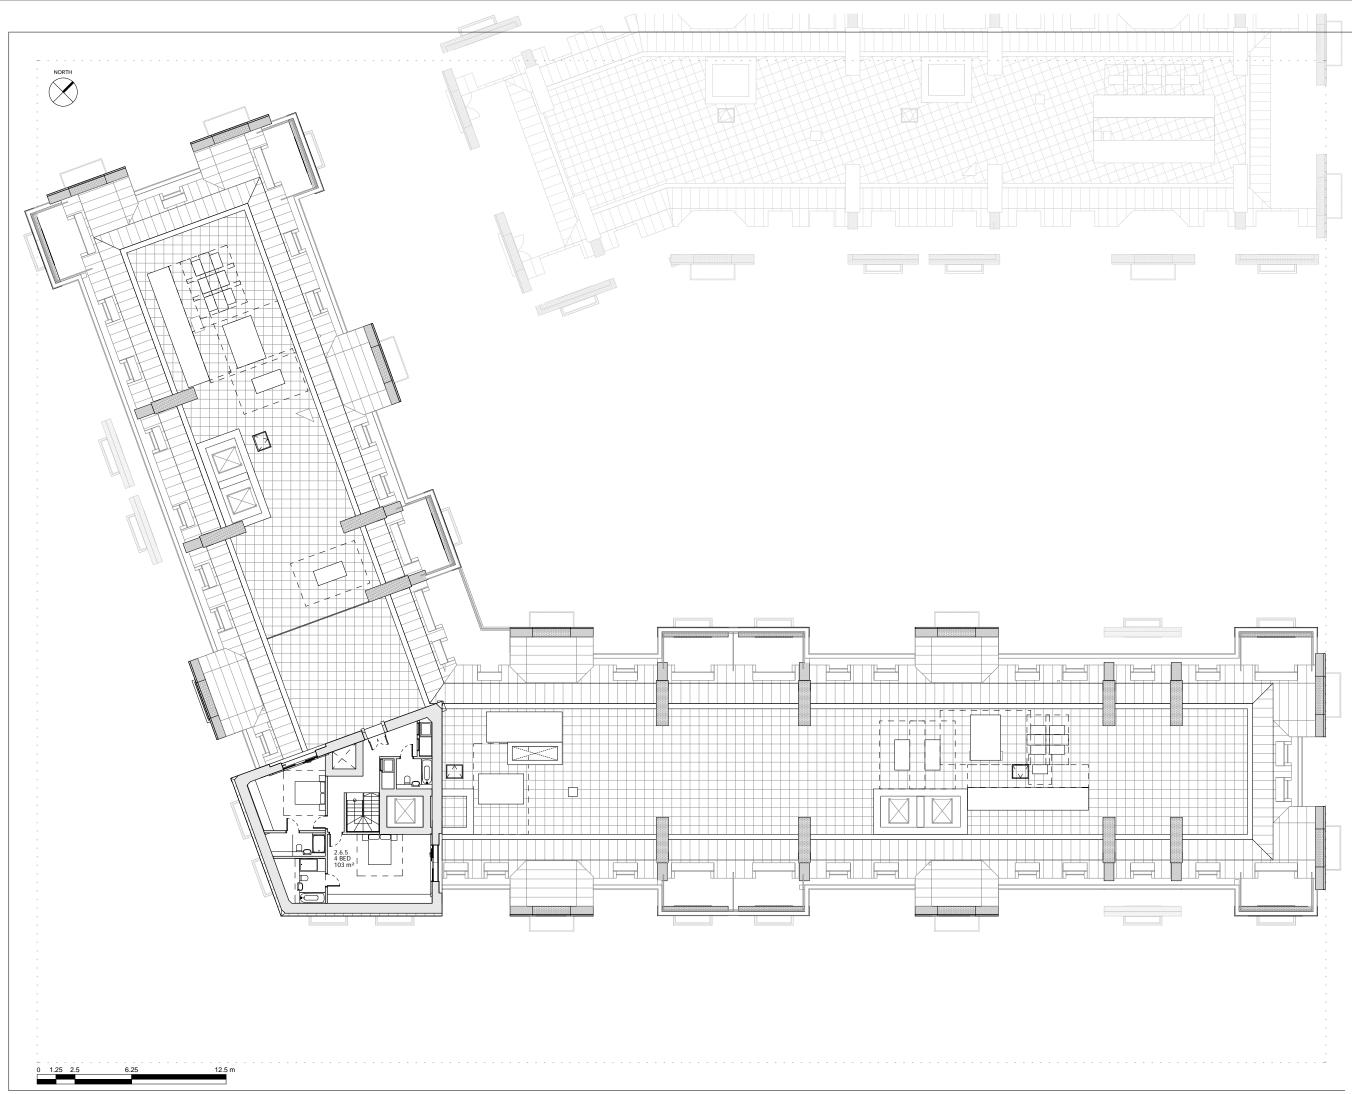

## Drawing

BUILDING 02 - PROPOSED SEVENTH FLOOR PLAN

| Drawn      | Date              | Scale                    |
|------------|-------------------|--------------------------|
| KHO        | 16/01/18          | 1:125 @ A1<br>1:250 @ A3 |
| Job Number | Drawing number    | Revision                 |
| 16019      | C645_B02_P_07_001 | -                        |