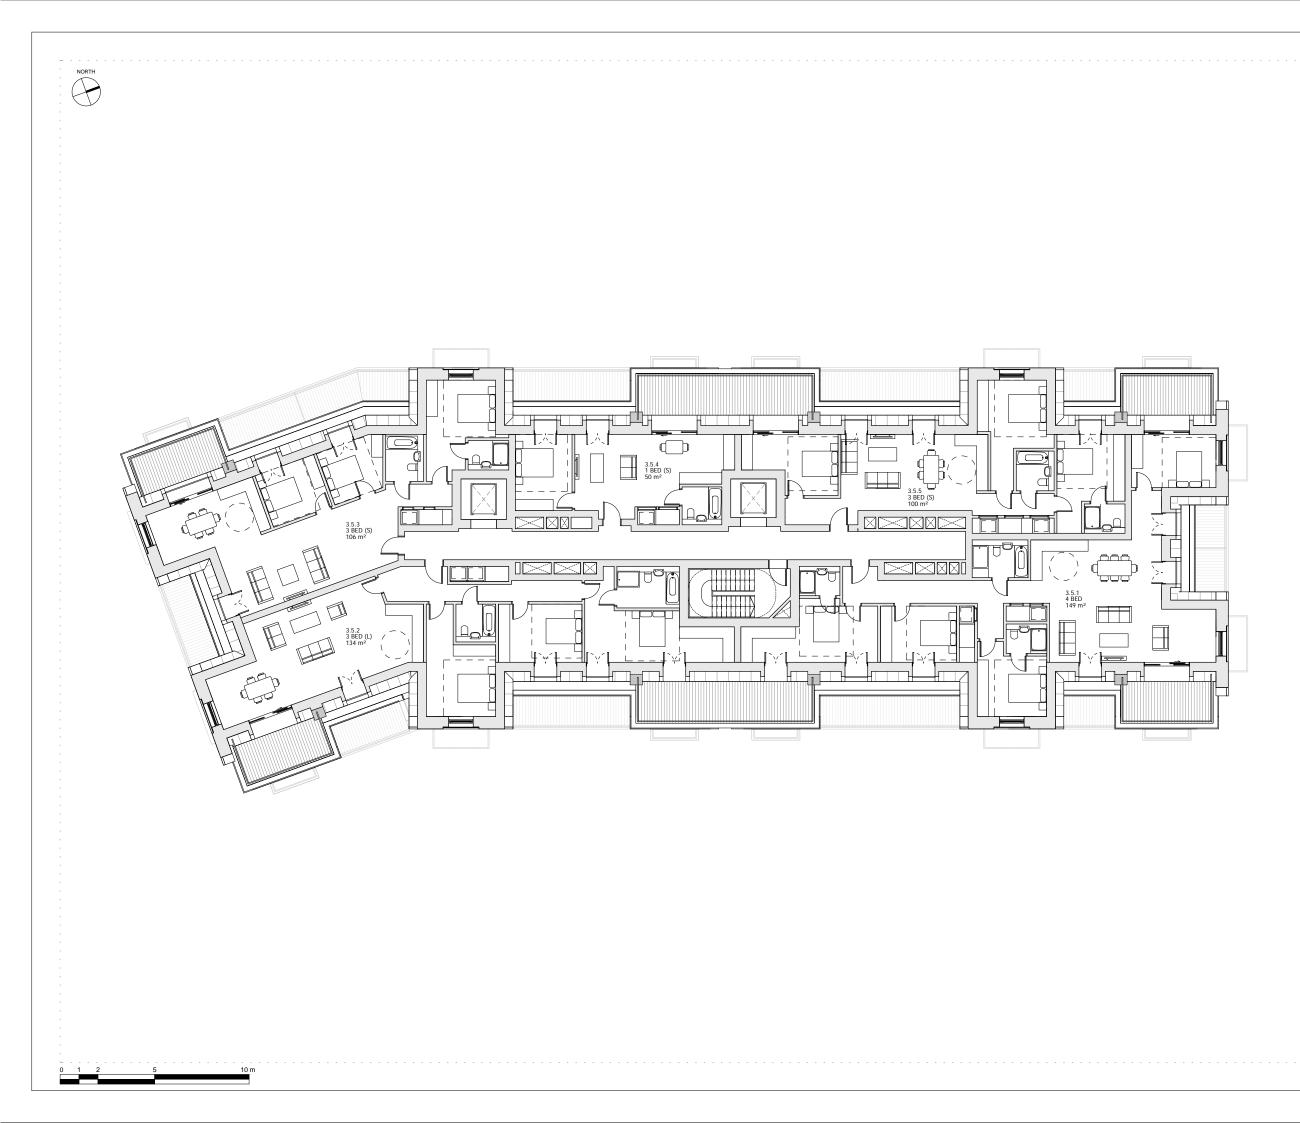

## Drawing

BUILDING 03 - PROPOSED FIFTH FLOOR PLAN

| Drawn      | Date              | Scale                    |
|------------|-------------------|--------------------------|
| RKL        | 16/01/18          | 1:100 @ A1<br>1:200 @ A3 |
| Job Number | Drawing number    | Revision                 |
| 16019      | C645_B03_P_05_001 | -                        |