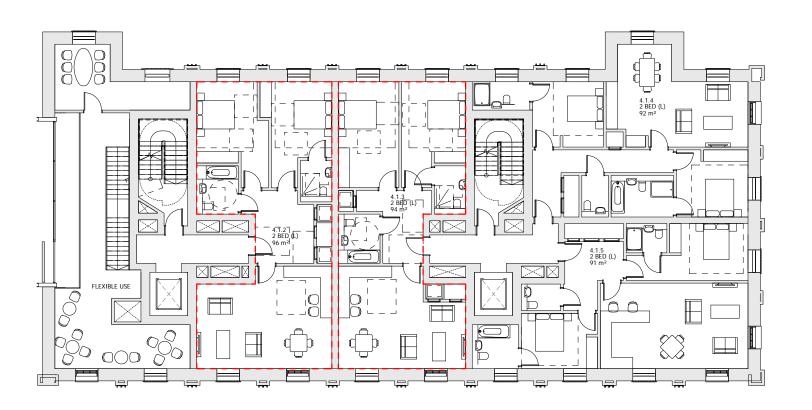

## **SQUIRE & PARTNERS**

The Department Store 248 Ferndale Road London SW9 8FR T: 020 7278 5555 F: 020 7239 0495

info@squireandpartners.com www.squireandpartners.com

Stag Brewery

Richmond

BUILDING 04 - PROPOSED FIRST FLOOR PLAN

NOTE:

WHEELCHAIR ACCESSIBLE UNIT / CONVERTIBLE UNIT

WHEELCHAIR TURNING AREA

PLANNING APPLICATION 12/02/18 BJ Revision description Date Check R