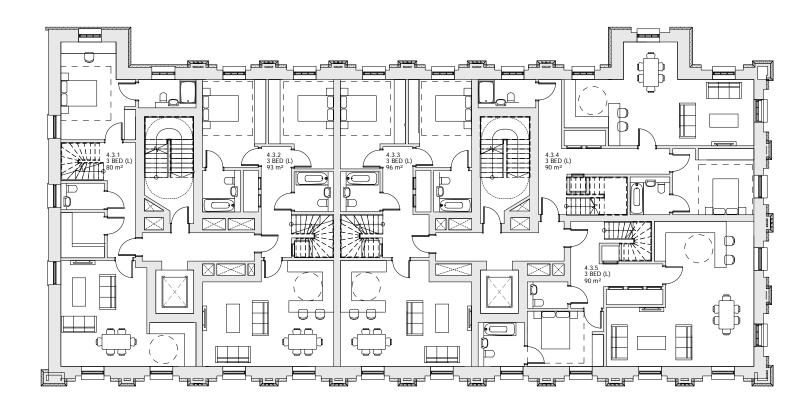

## Drawing

BUILDING 04 - PROPOSED THIRD FLOOR PLAN

| Drawn      | Date              | Scale                    |
|------------|-------------------|--------------------------|
| RKL        | 16/01/18          | 1:100 @ A1<br>1:200 @ A3 |
| Job Number | Drawing number    | Revision                 |
| 16019      | C645_B04_P_03_001 | -                        |