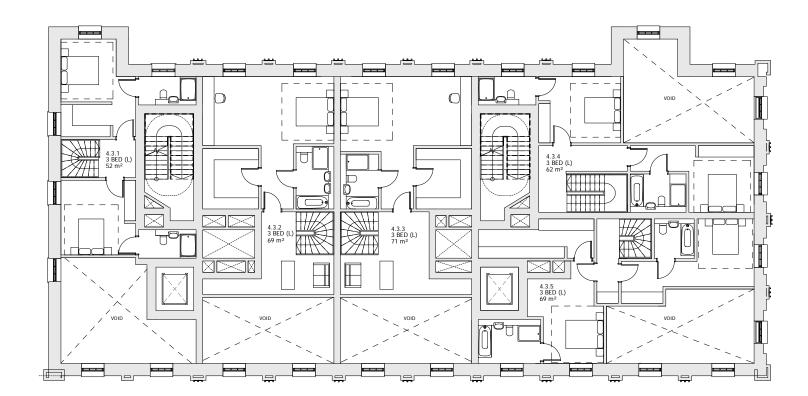

## Drawing

BUILDING 04 - PROPOSED FOURTH FLOOR PLAN

| Drawn      | Date              | Scale                        |
|------------|-------------------|------------------------------|
| RKL        | 16/01/18          | 1 : 100 @ A1<br>1 : 200 @ A3 |
| Job Number | Drawing number    | Revision                     |
| 16019      | C645_B04_P_04_001 | -                            |