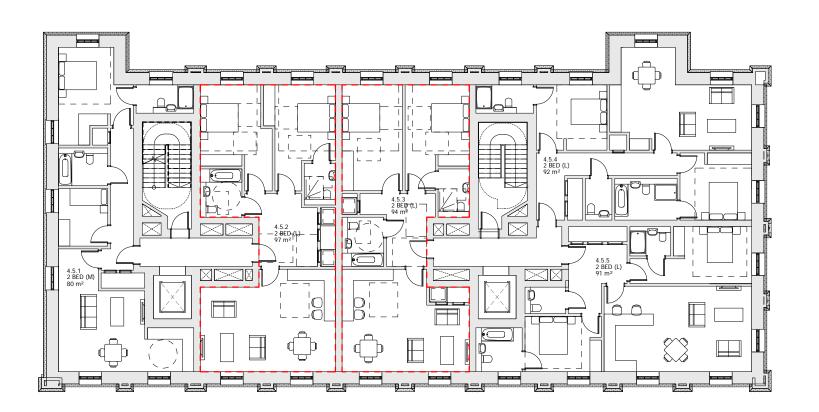

NOTE:

WHEELCHAIR ACCESSIBLE UNIT / CONVERTIBLE UNIT

WHEELCHAIR TURNING AREA

PLANNING APPLICATION 12/02/18 BJ Revision description Date Check F

## **SQUIRE & PARTNERS**

The Department Store 248 Ferndale Road London SW9 8FR T: 020 7278 5555 F: 020 7239 0495

info@squireandpartners.com www.squireandpartners.com

Stag Brewery

Richmond

BUILDING 04 - PROPOSED FIFTH FLOOR PLAN

 Drawn
 Date
 Scale

 RKL
 16/01/18
 1: 100
 ⊕ A1

 Job Number
 Drawing number
 Revision

 16019
 C645\_B04\_P\_05\_001