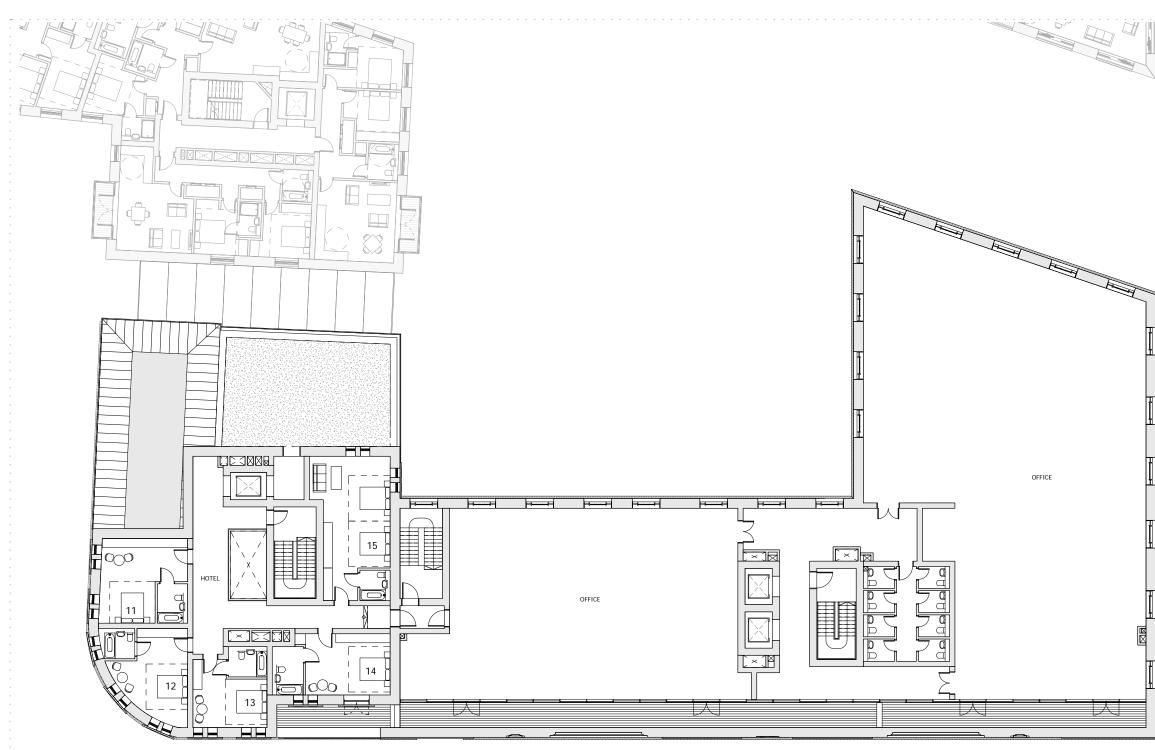

## BUILDING 05 - PROPOSED SECOND FLOOR PLAN

| Drawn      | Date              | Scale                    |  |
|------------|-------------------|--------------------------|--|
| тс         | 17/01/18          | 1:125 @ A1<br>1:250 @ A3 |  |
| Job Number | Drawing number    | Revision                 |  |
| 16019      | C645_B05_P_02_001 | -                        |  |