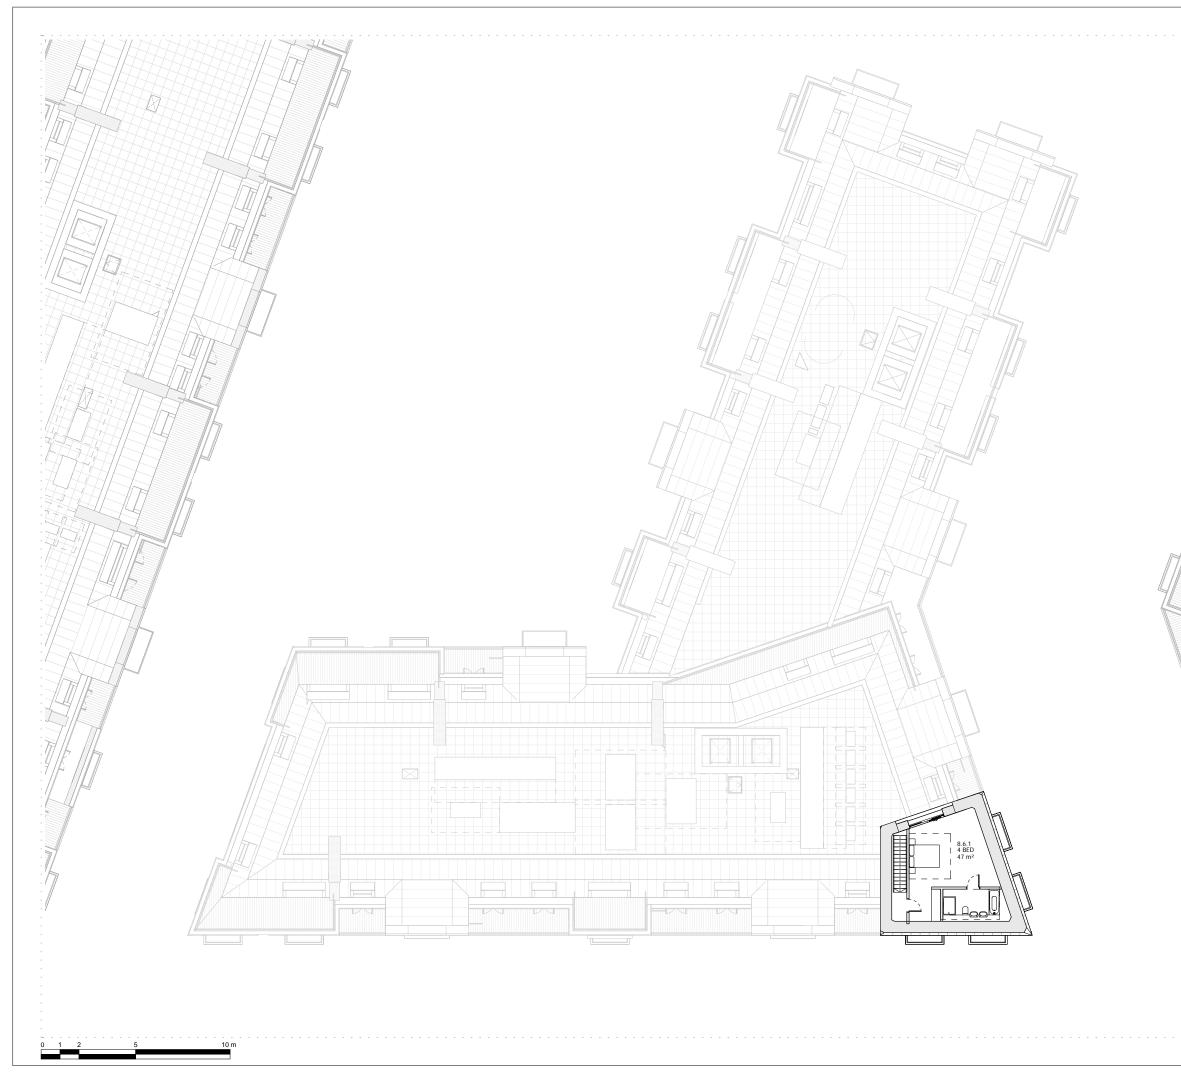

## BUILDING 08 - PROPOSED SEVENTH FLOOR PLAN

| Drawn      | Date              | Scale                    |
|------------|-------------------|--------------------------|
| тс         | 16/01/18          | 1:125 @ A1<br>1:250 @ A3 |
| Job Number | Drawing number    | Revision                 |
| 16019      | C645_B08_P_07_001 | -                        |