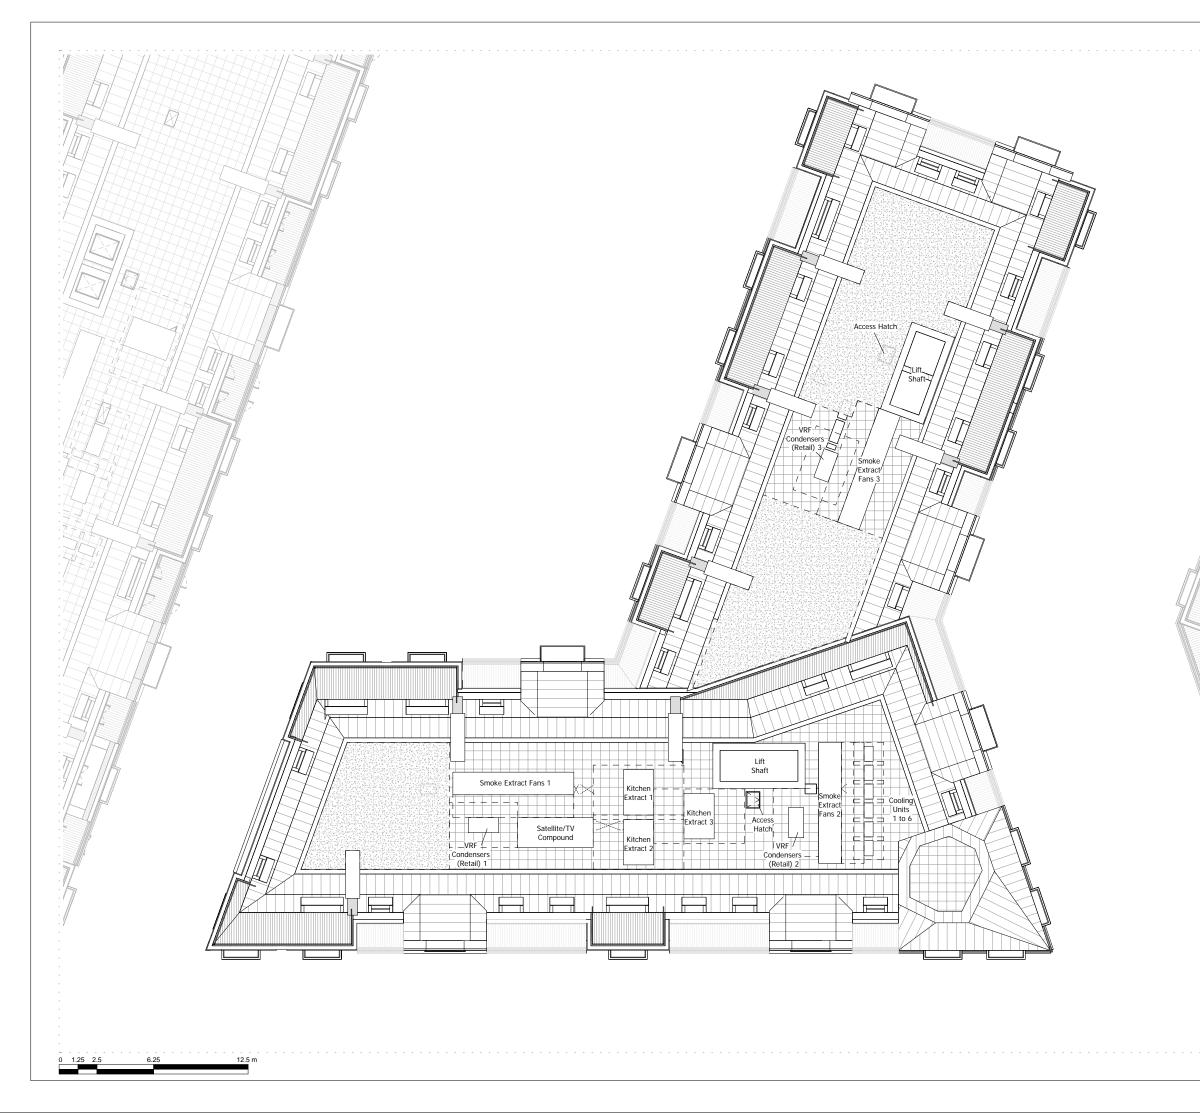

## Drawing

BUILDING 08 - PROPOSED ROOF PLAN

| Drawn<br>KHO | Date 16/01/18     | Scale<br>1:125 @ A1<br>1:250 @ A3 |
|--------------|-------------------|-----------------------------------|
| Job Number   | Drawing number    | Revision                          |
| 16019        | C645_B08_P_RF_001 | -                                 |