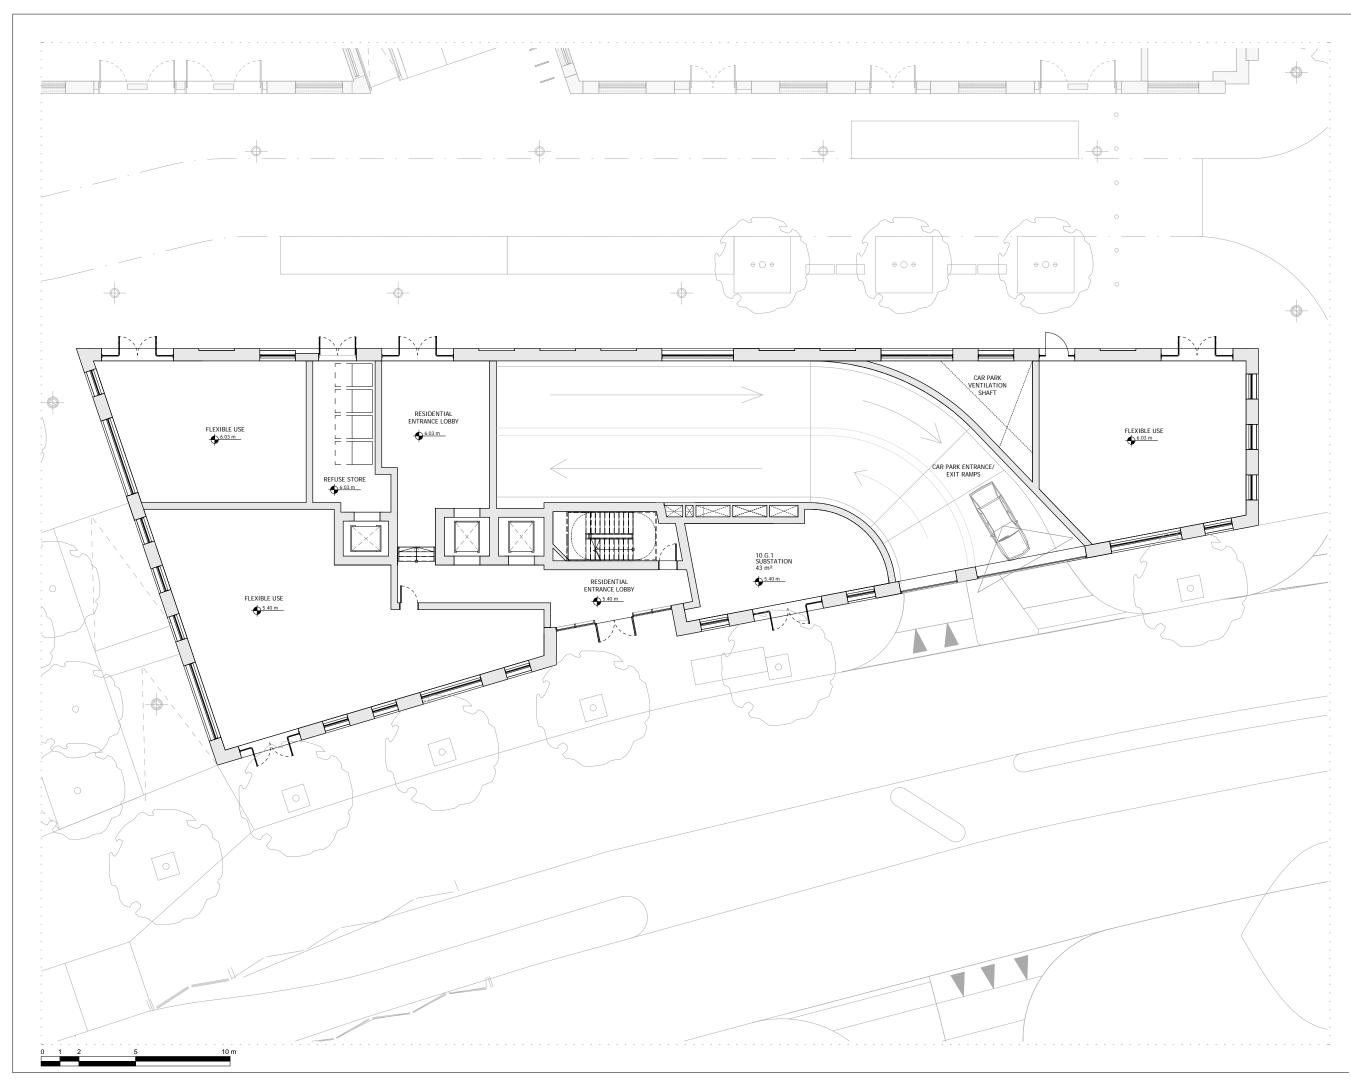

## BUILDING 10 - PROPOSED GROUND FLOOR PLAN

| Drawn      | Date              | Scale                    |
|------------|-------------------|--------------------------|
| KH         | 16/01/18          | 1:100 @ A1<br>1:200 @ A3 |
| Job Number | Drawing number    | Revision                 |
| 16019      | C645_B10_P_00_001 | -                        |