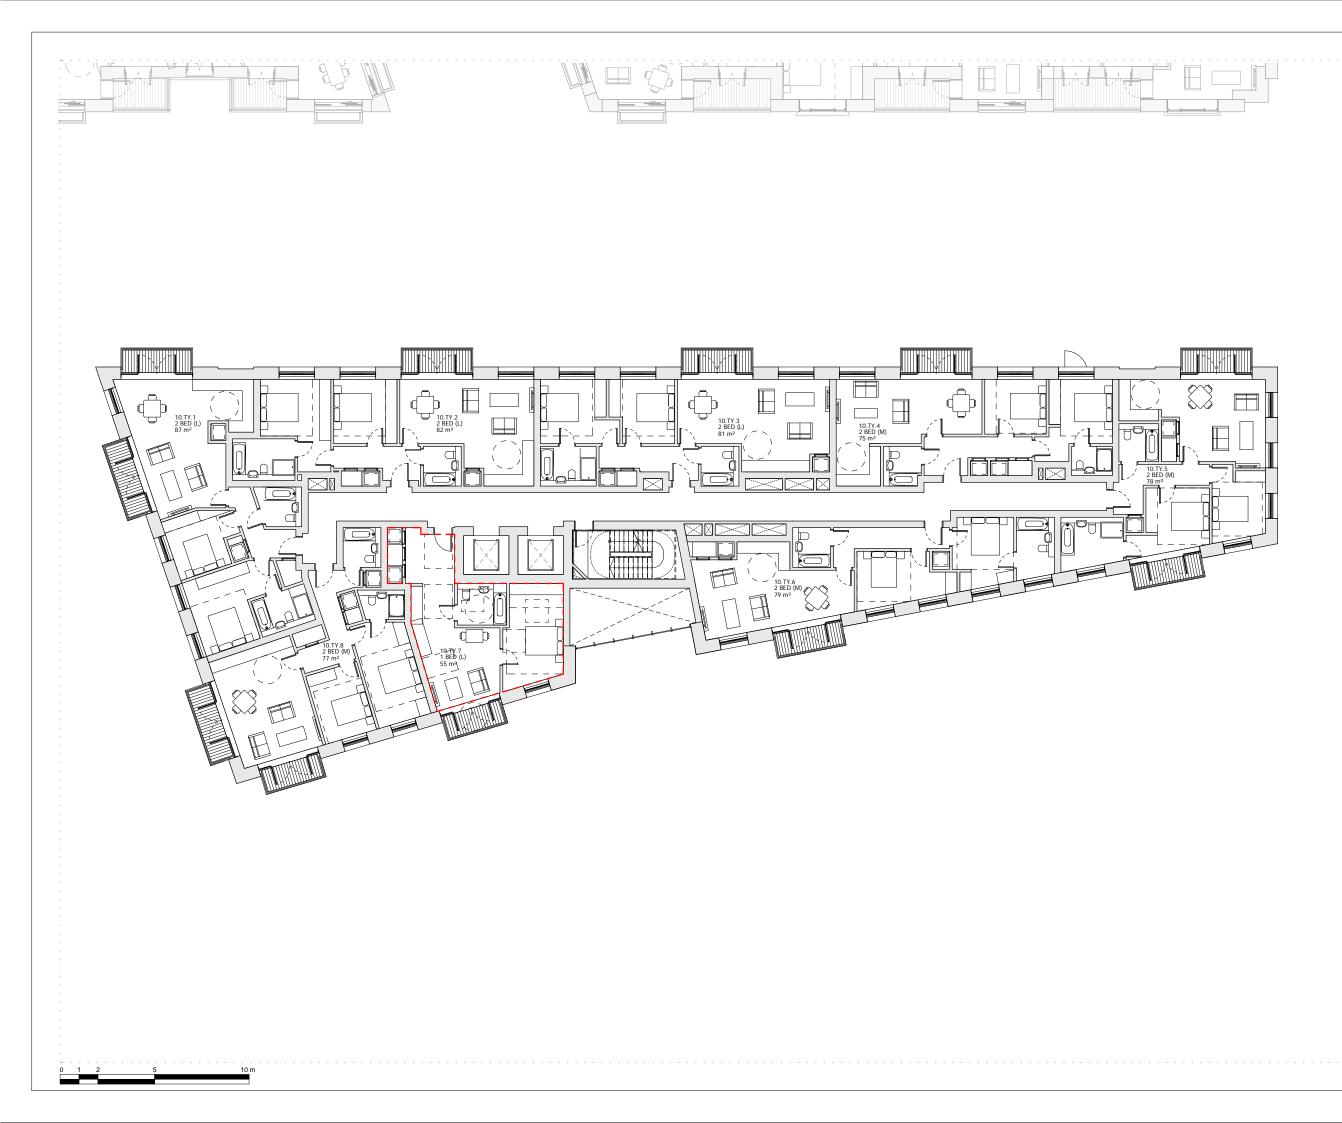

## Drawing

BUILDING 10 - PROPOSED TYPICAL FLOOR PLAN

| Drawn      | Date              | Scale                    |
|------------|-------------------|--------------------------|
| TF         | 16/01/18          | 1:100 @ A1<br>1:200 @ A3 |
| Job Number | Drawing number    | Revision                 |
| 16019      | C645_B10_P_TY_001 | -                        |