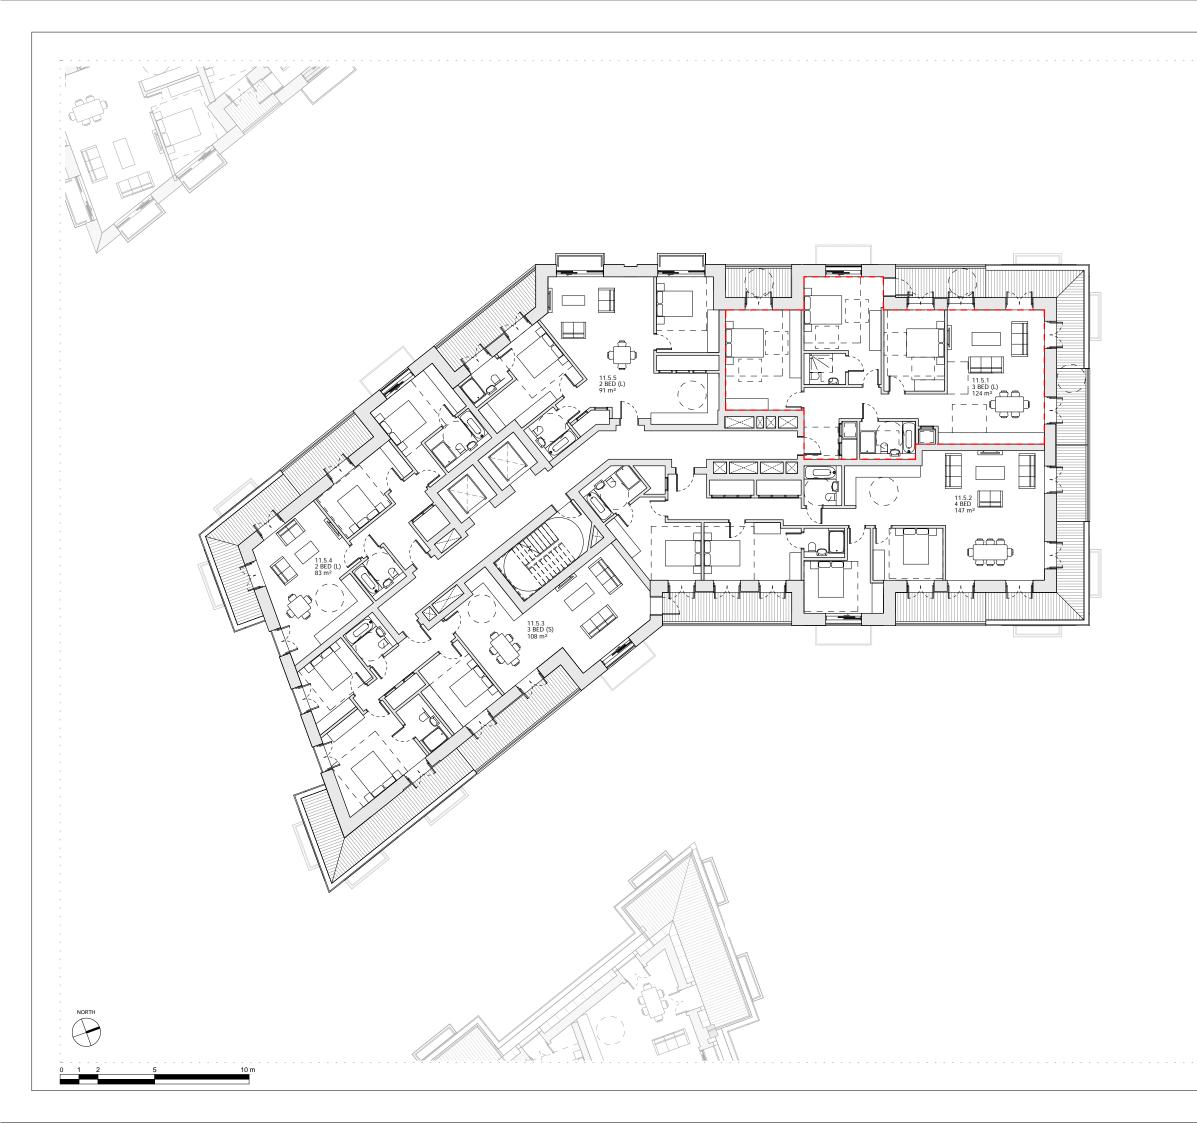

The Department Store 248 Ferndale Road London SW9 8FR T: 020 7278 5555 F: 020 7239 0495

info@squireandpartners.com www.squireandpartners.com

Project Stag Brewery

Richmond

Drawing

BUILDING 11 - PROPOSED FIFTH FLOOR PLAN

| Drawn      | Date              | Scale                    |
|------------|-------------------|--------------------------|
| KH         | 16/01/18          | 1:100 @ A1<br>1:200 @ A3 |
| Job Number | Drawing number    | Revision                 |
| 16019      | C645_B11_P_05_001 | -                        |