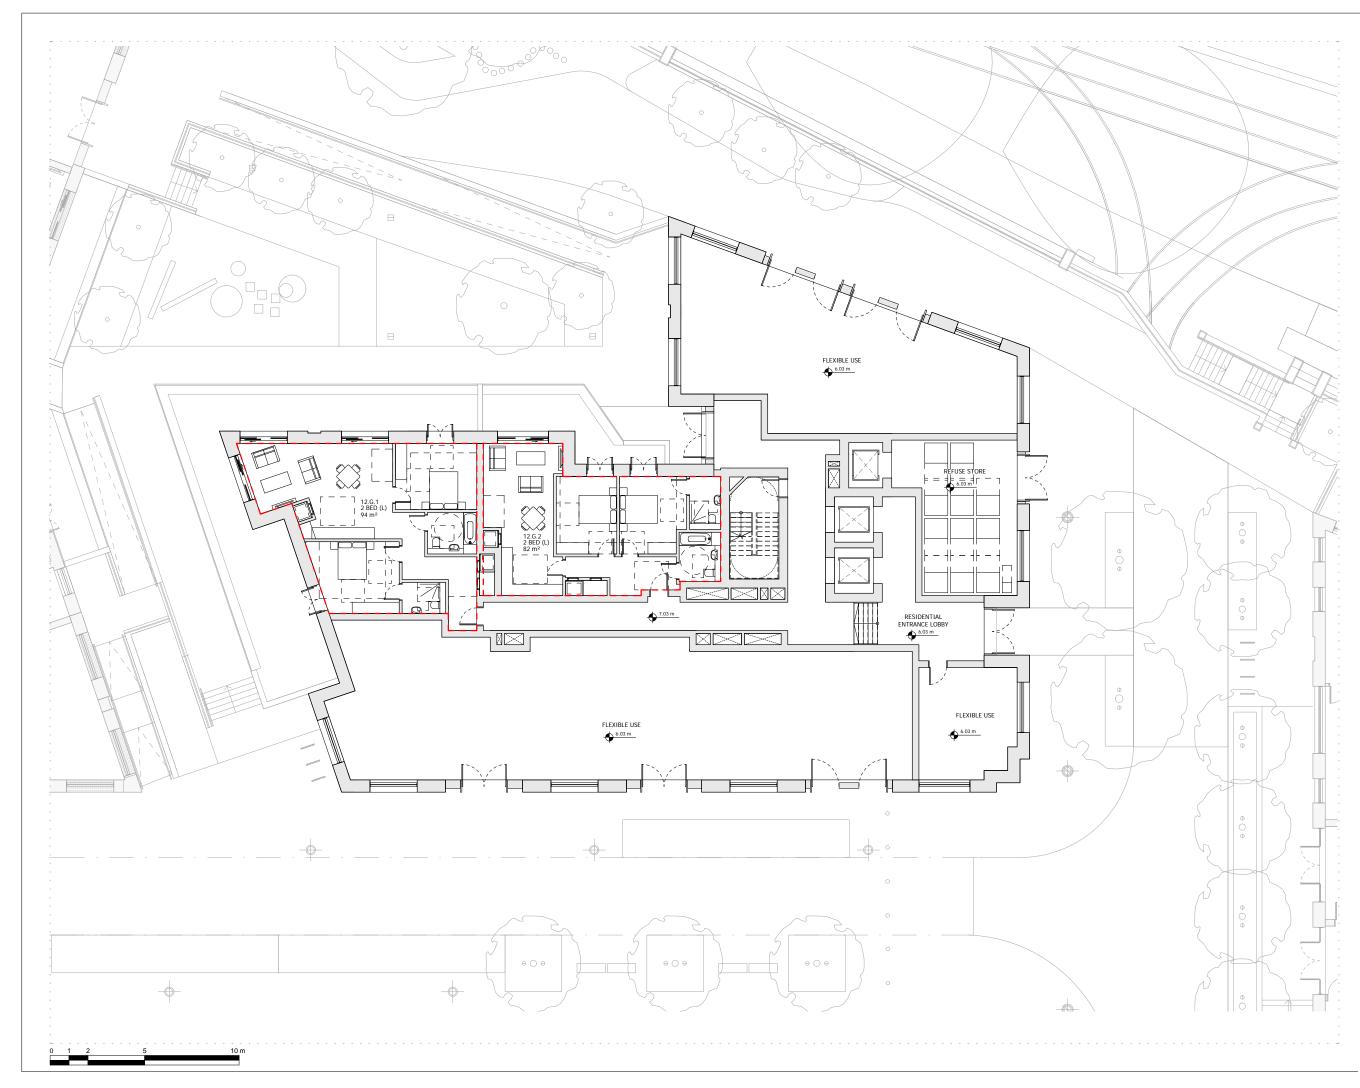

## Drawing

BUILDING 12 - PROPOSED GROUND FLOOR PLAN

| Drawn      | Date              | Scale                    |
|------------|-------------------|--------------------------|
| RKL        | 16/01/18          | 1:100 @ A1<br>1:200 @ A3 |
| Job Number | Drawing number    | Revision                 |
| 16019      | C645_B12_P_00_001 | -                        |