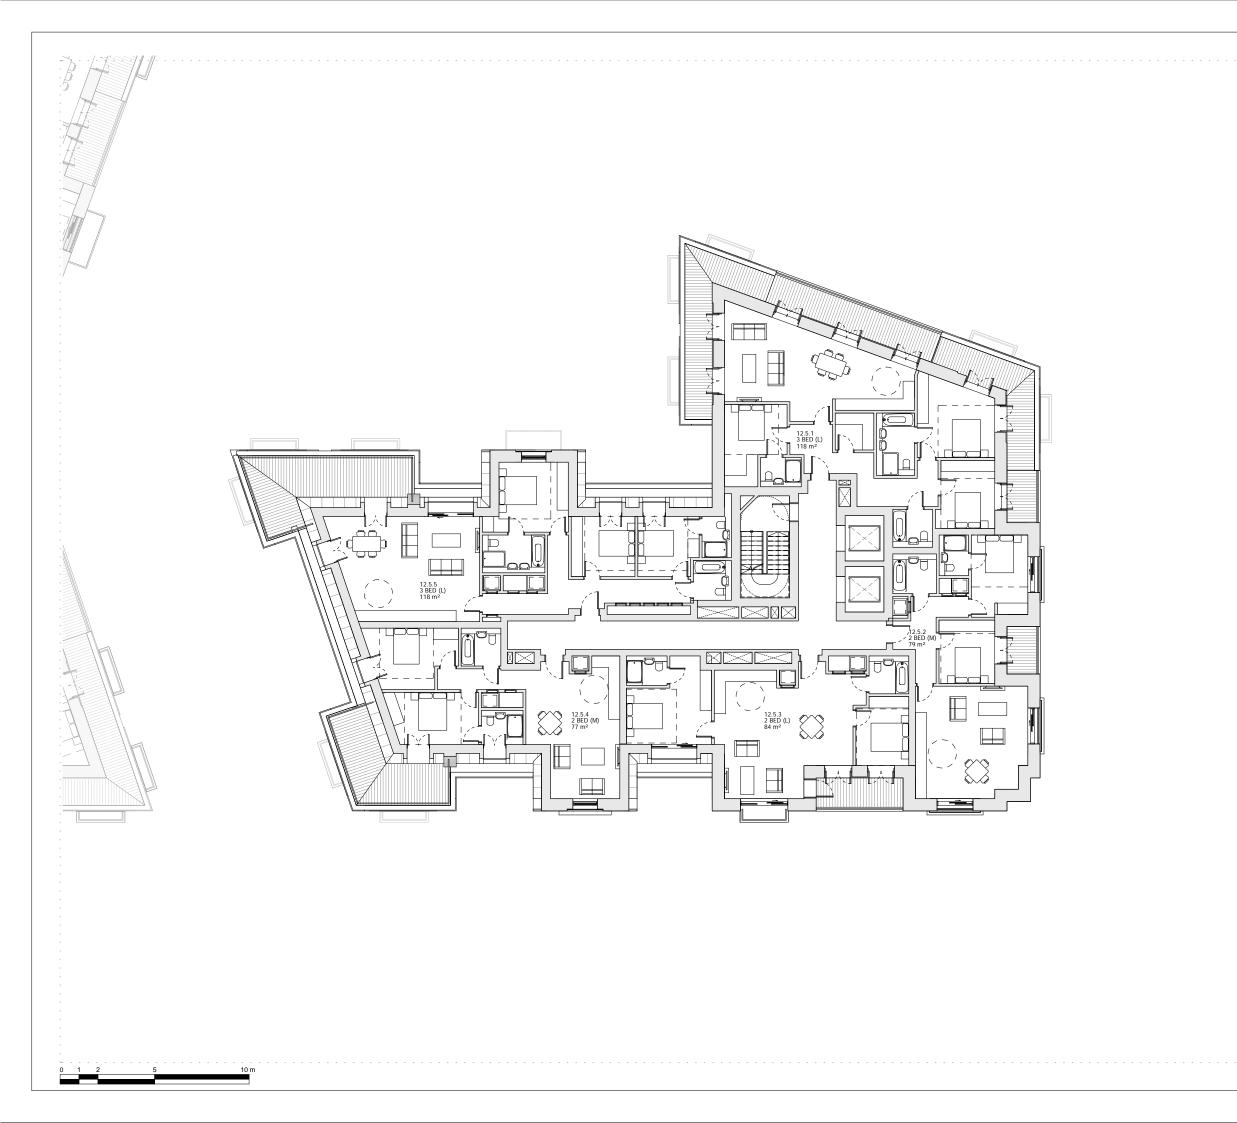

BUILDING 12 - PROPOSED FIFTH FLOOR PLAN

| Drawn      | Date              | Scale                    |
|------------|-------------------|--------------------------|
| RKL        | 16/01/18          | 1:100 @ A1<br>1:200 @ A3 |
| Job Number | Drawing number    | Revision                 |
| 16019      | C645_B12_P_05_001 | -                        |