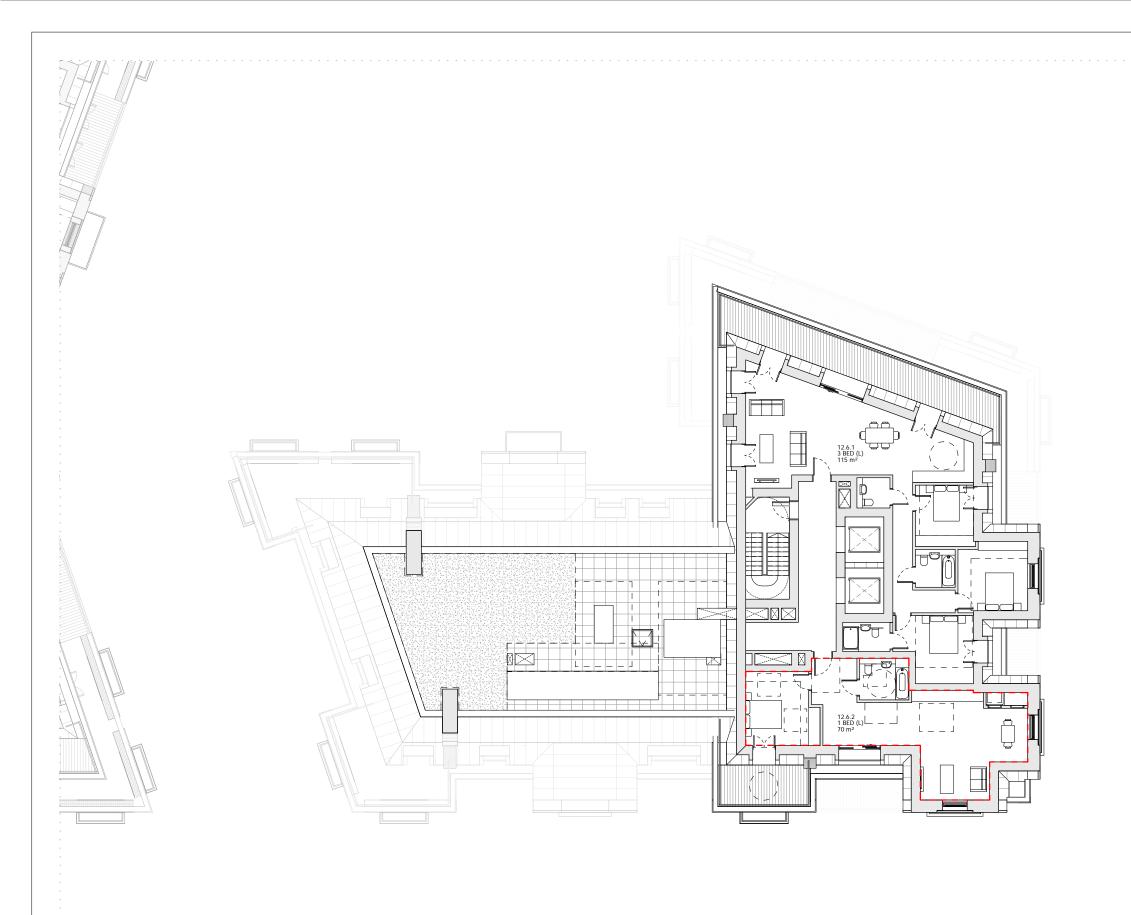

NOTE:

WHEELCHAIR ACCESSIBLE UNIT / CONVERTIBLE UNIT

/

 PLANNING APPLICATION
 12/02/18
 BJ

 Revision description
 Date
 Check
 Rev

iwing

BUILDING 12 - PROPOSED SIXTH FLOOR PLAN

| RKL   | Date<br>16/01/18  | Scale<br>1:100 @ A1<br>1:200 @ A3 |
|-------|-------------------|-----------------------------------|
|       |                   |                                   |
| 16019 | C645 B12 P 06 001 | -                                 |