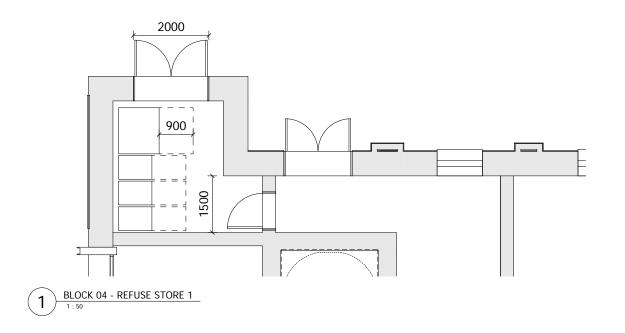

Building 04 refuse store contains 5 Eurobins at 1100 Litres each. This is to serve building 04 only.

PLANNING APPLICATION 12/02/18 BJ Revision description Date Check Rev