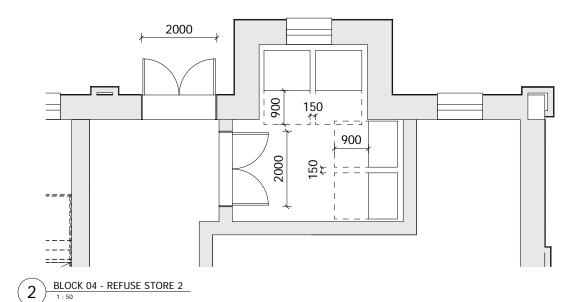

Building 04 refuse store contains 5 Eurobins at 1100 Litres each. This is to serve building 04 only.

PLANNING APPLICATION 12/02/18 BJ Revision description Date Check Rev