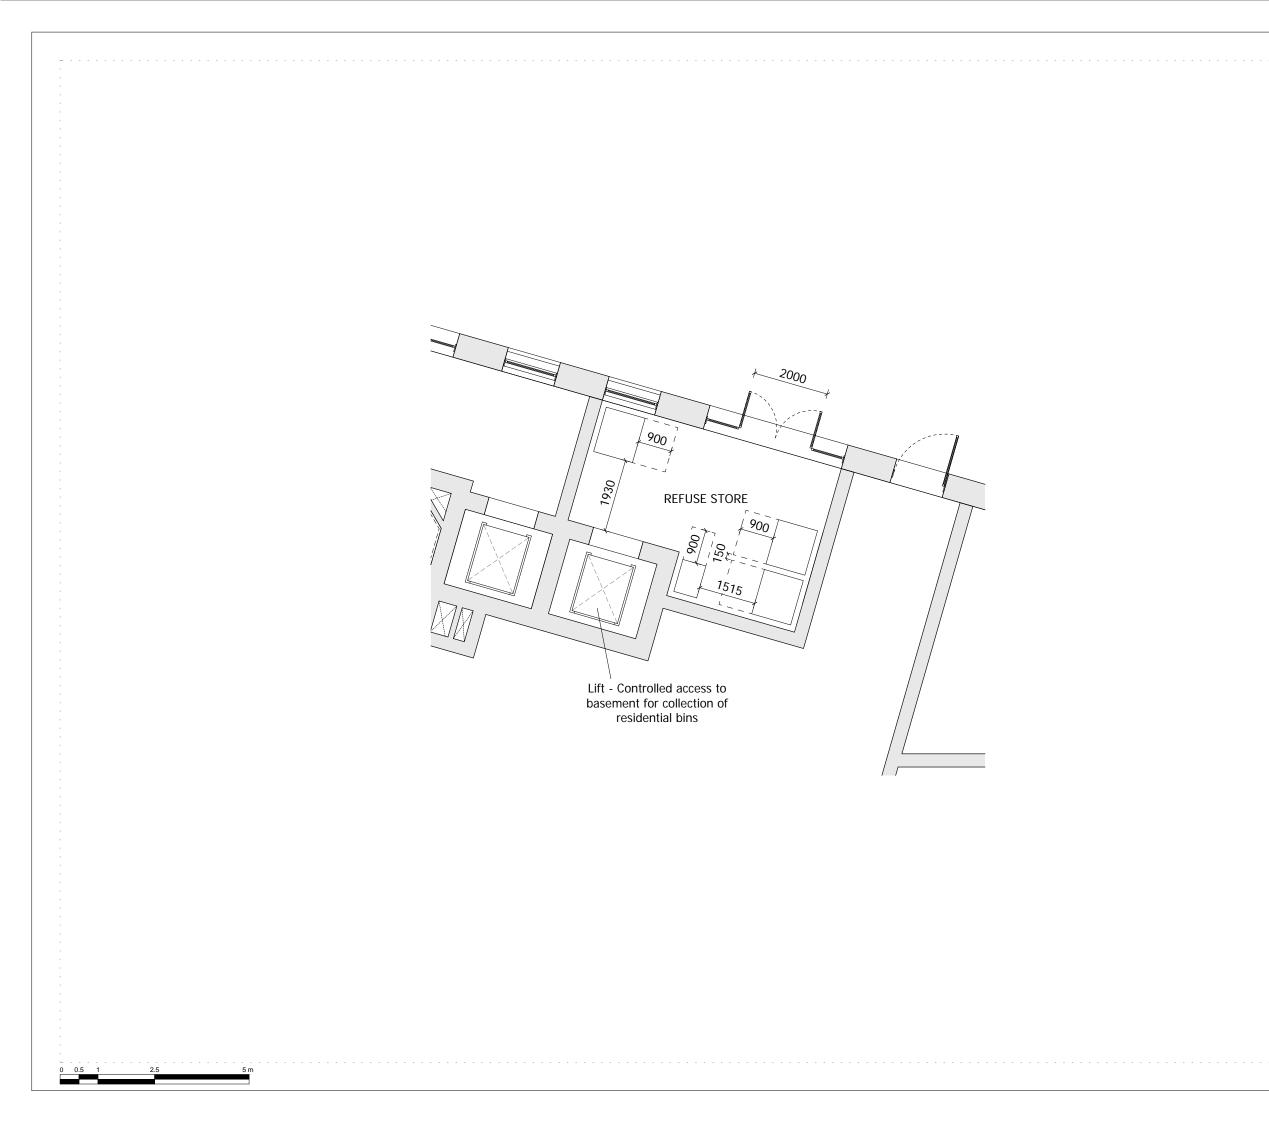

NOTE:-Building 06 refuse store contains 3 Eurobins at 1100 Litres each and a 360L Eurobin. This is to serve building 06 alone.

| PLANNING APPLICATION | 12/02/18 | BJ    | -   |
|----------------------|----------|-------|-----|
| Revision description | Date     | Check | Rev |

## **SQUIRE & PARTNERS**

The Department Store 248 Ferndale Road London SW9 8FR T: 020 7278 5555 F: 020 7239 0495

info@squireandpartners.com www.squireandpartners.com

Project Stag Brewery

Richmond

Drawing

BUILDING 06 - GROUND FLOOR LEVEL REFUSE STORE PLAN