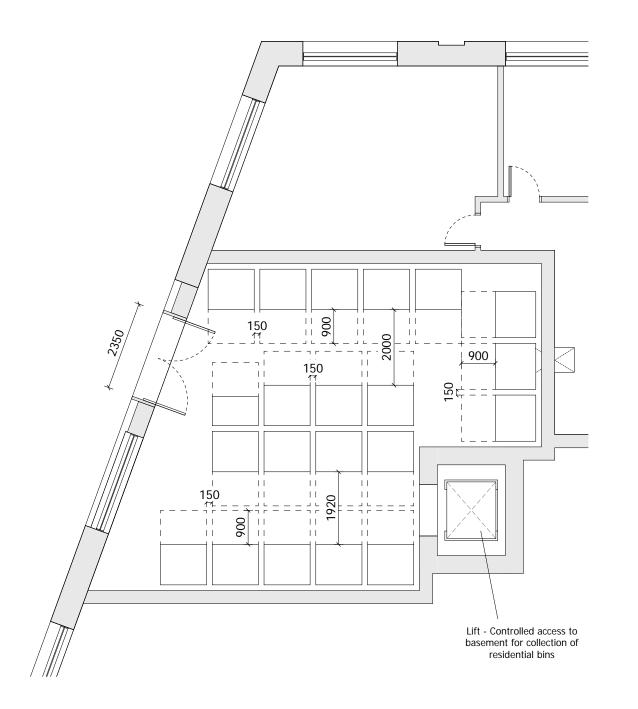

Building 08 refuse store contains 20 Eurobins at 1100 Litres each and a 660L Eurobin. This is to serve buildings 07 and 08.

PLANNING APPLICATION 12/02/18 BJ -Revision description Date Check Rev

## SQUIRE & PARTNERS

The Department Store 248 Ferndale Road London SW9 8FR T: 020 7278 5555 F: 020 7239 0495

info@squireandpartners.com www.squireandpartners.com

Project
Stag Brewery

Stag Brewe Richmond

BUILDING 08 - GROUND FLOOR LEVEL REFUSE STORE PLAN