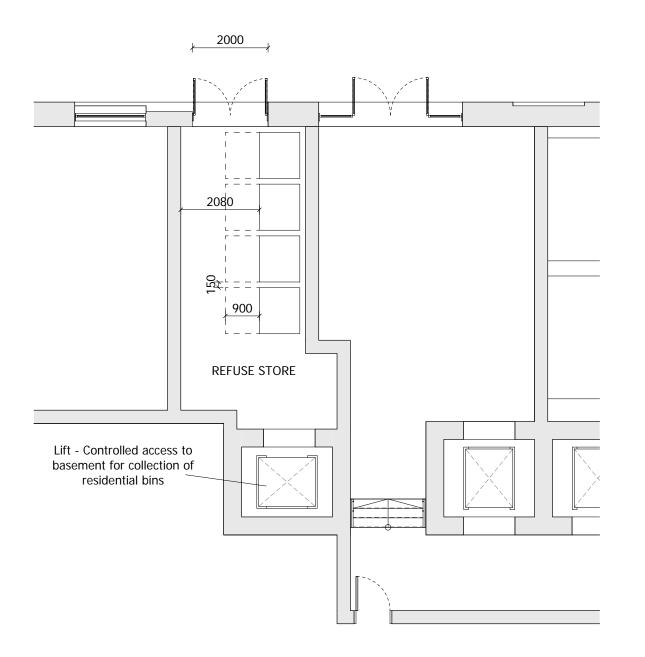

Building 10 refuse store contains 4 Eurobins at 1100 Litres each at ground floor. This is in addition to the refuse store at basement level. This is to serve building 10 alone.

PLANNING APPLICATION 12/02/18 BJ Revision description Date Check Rev

## **SQUIRE & PARTNERS**

The Department Store 248 Ferndale Road London SW9 8FR T: 020 7278 5555 F: 020 7239 0495

info@squireandpartners.com www.squireandpartners.com

Project
Stag Brewery

Richmond

BUILDING 10 - GROUND FLOOR LEVEL REFUSE STORE PLAN