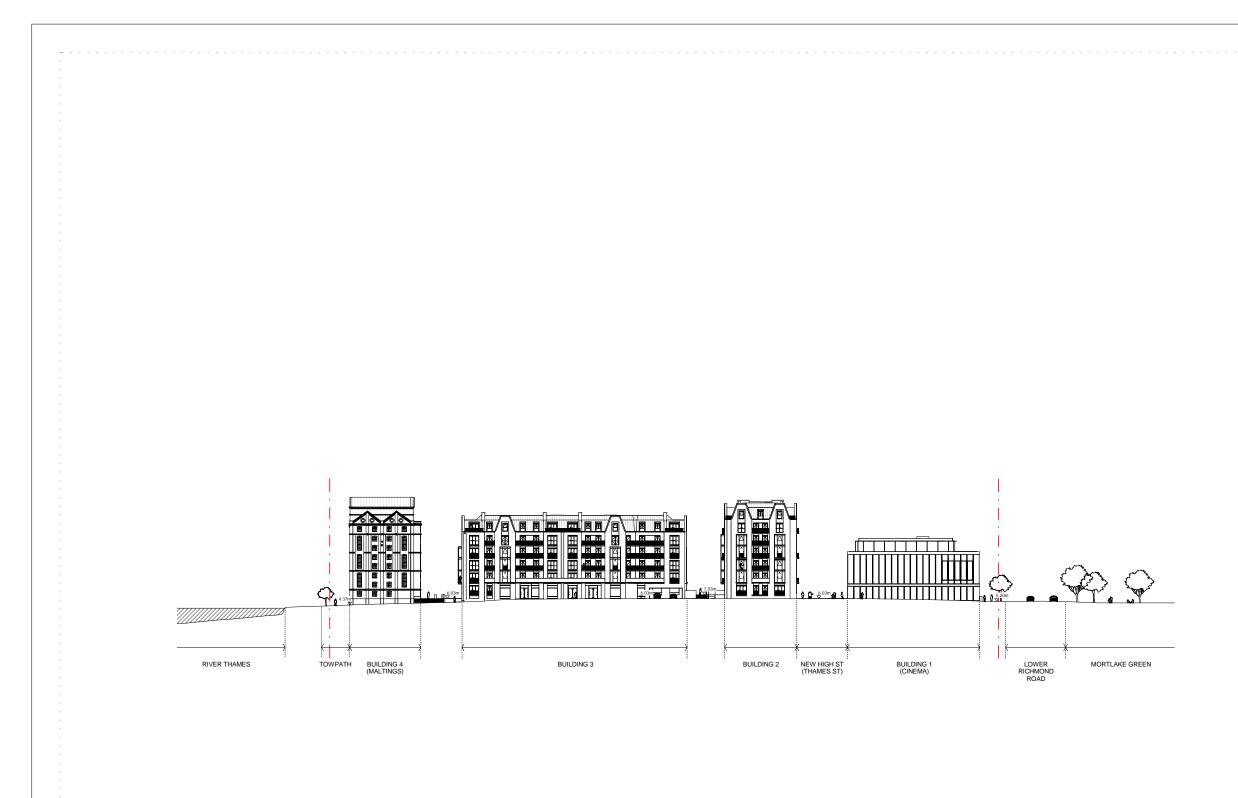

Drawing

PROPOSED SITE ELEVATION AA

| Drawn      | Date             | Scale                     |
|------------|------------------|---------------------------|
| KHO        | 18/01/18         | 1:500 @ A1<br>1:1000 @ A3 |
| Job Number | Drawing number   | Revision                  |
| 16019      | C645_Z1_E_AA_001 | -                         |